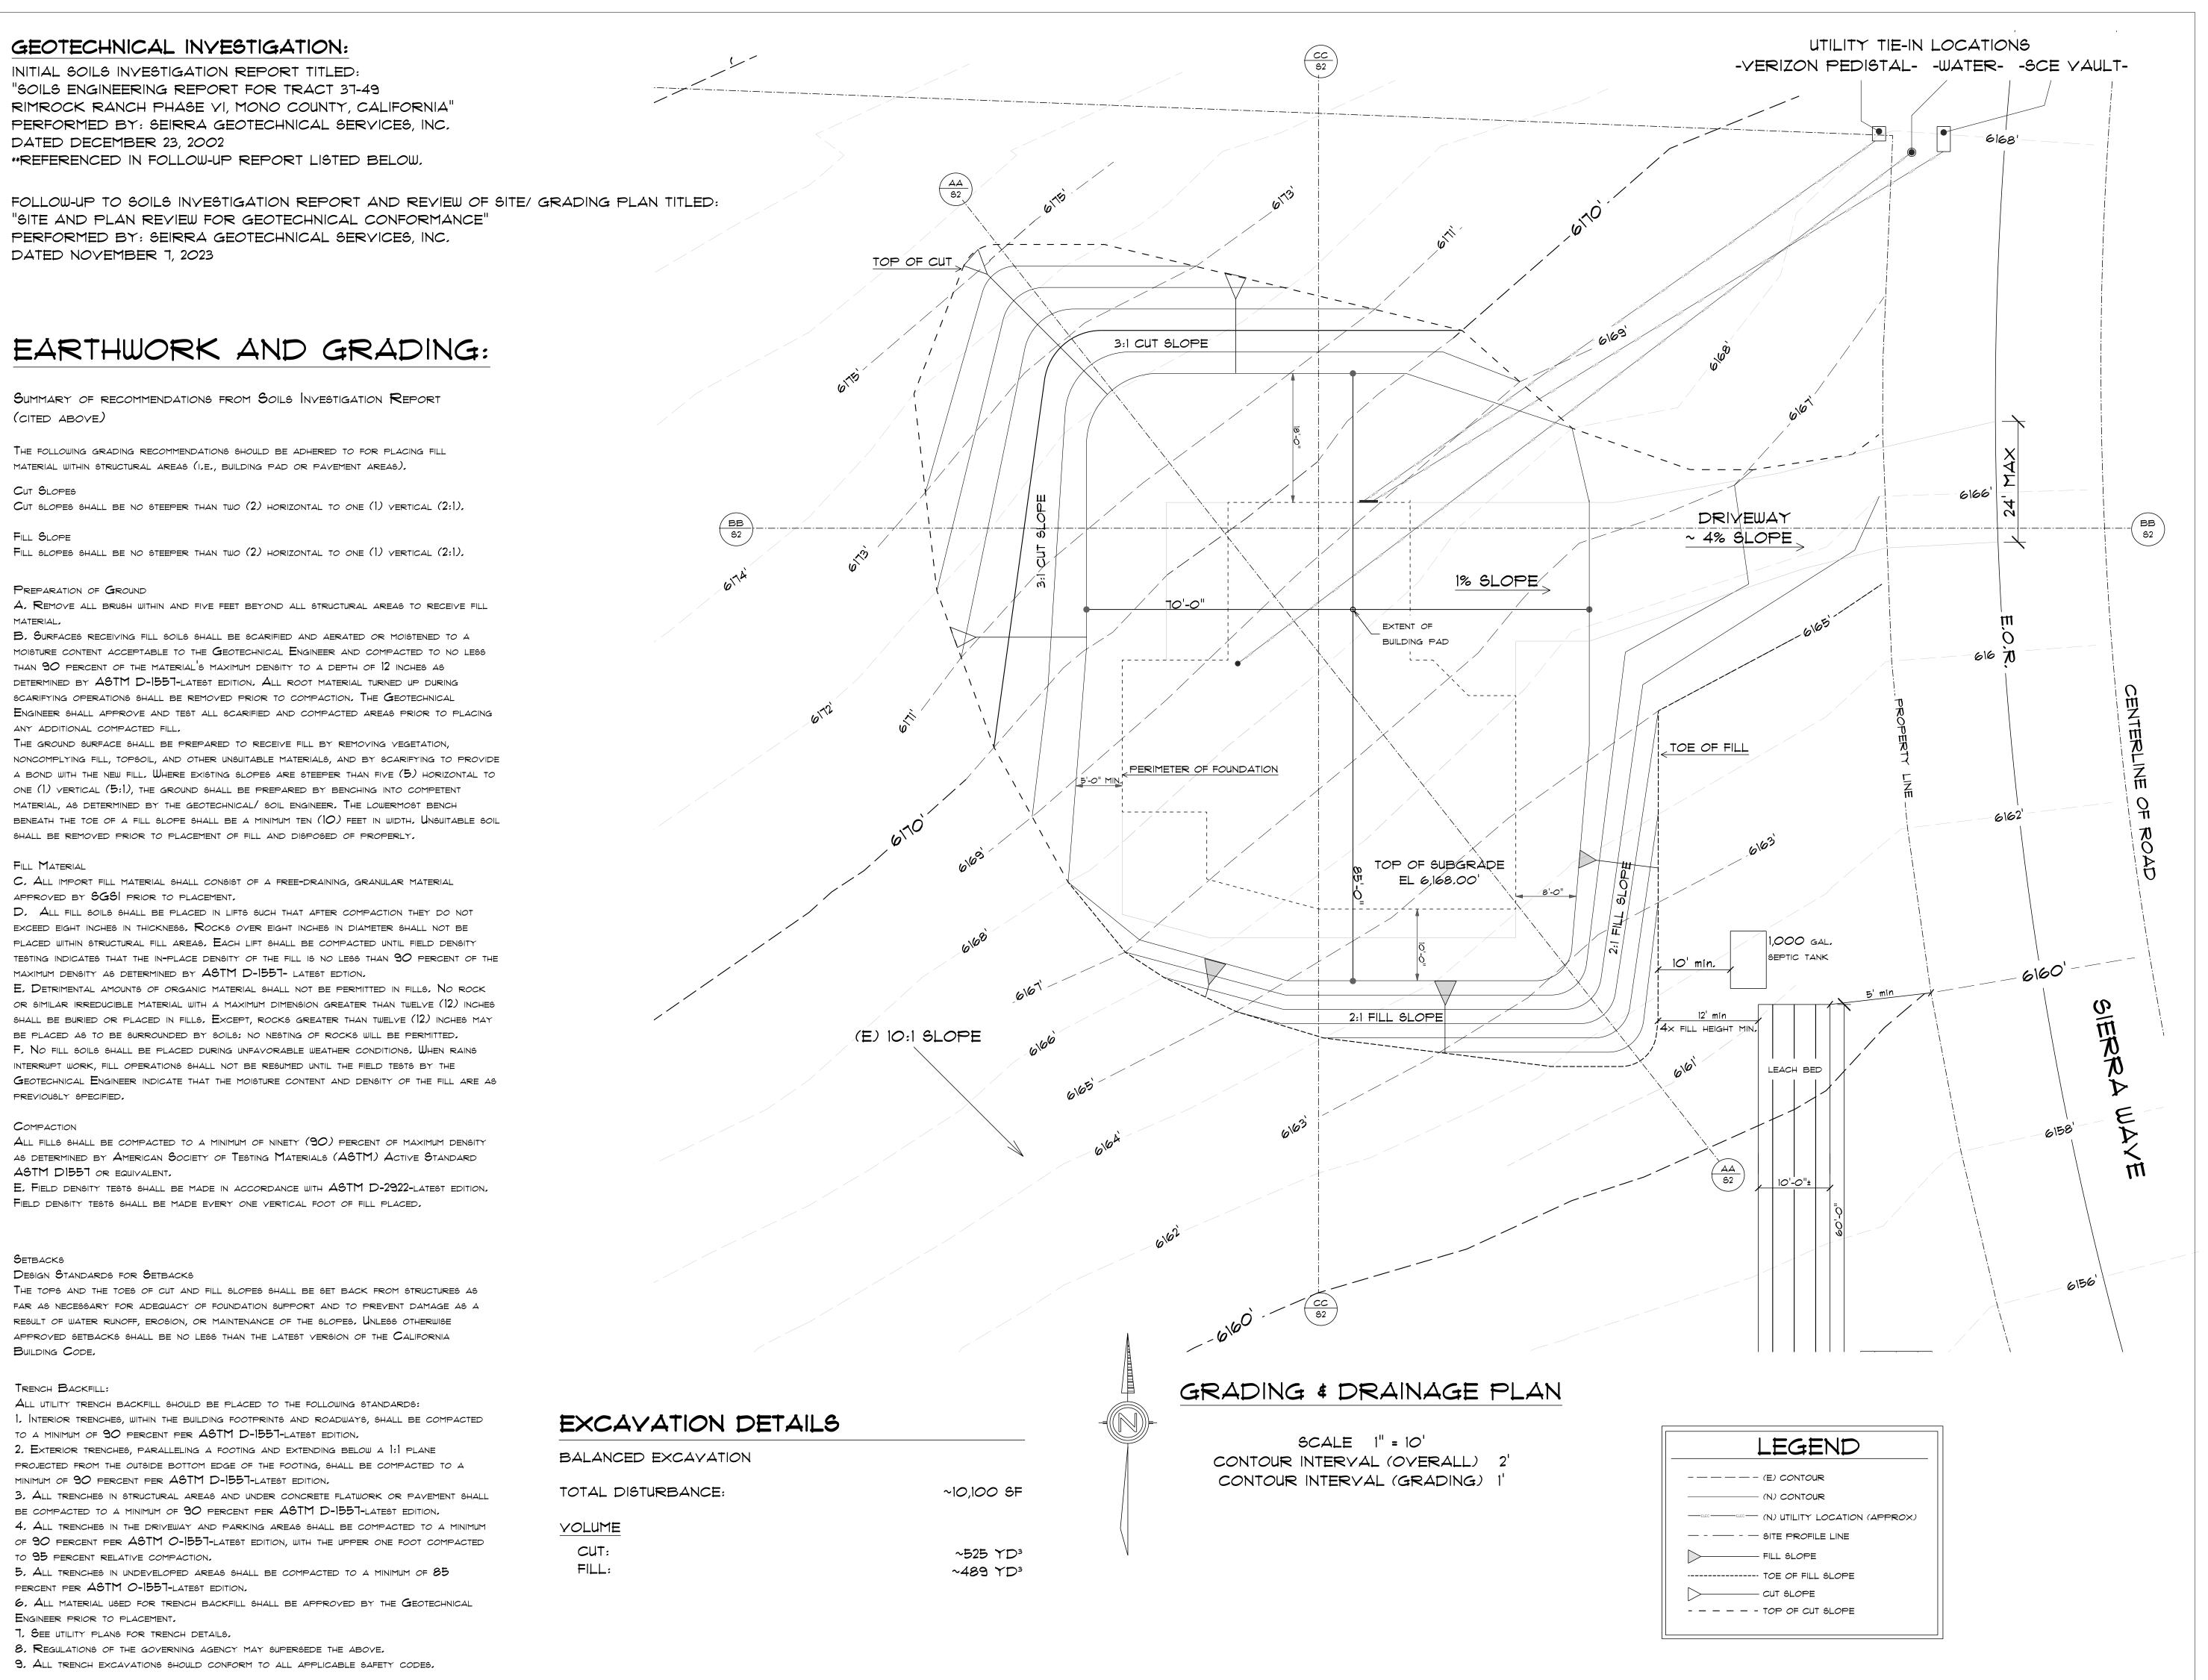

PROJECT INFORMATION:   |                         |
| <del> </del> | F       | Western Kesidence      |                         |
|              | REVISIO | NUER:                  | PROJECT SITE:           |
| <u></u>      | ON R    | JIM & JOAN WESTERN     | Western Residence       |
|              | ECOF    | 514 AMERICAS WAY #4130 | Lot #2 Sierra Wave      |
|              | RD      | BOX ELDER, SD 57719    | SWALL MEADOWS, CA 93514 |
|              | DATE    | SITE PLAN              |                         |
|              |         |                        |                         |

ДI

SCALE: As NOTED



PLUM DESIGN \$ CONSTRUCTION

2620 SIERRA VISTA WAY BISHOP, CA 93514

PLUMDESIGN2003@GMAIL.COM 760.965.6698

11/20/2023 DRAWN BY: JSP

3 D 山 REVISION RECORD DATE

SCALE: As NOTED



PLUM DESIGN \$ CONSTRUCTION 2620 SIERRA VISTA WAY BISHOP, CA 93514 PLUMDESIGN2003@GMAIL.COM 760.965.6698 DRAWN BY: JSP 11/20/2023 CA, Lic. # 875346 INFORMATION: REVISION RECORD

SCALE: As NOTED

## MINIMUM BURIAL DEPTHS

#### GENERAL

Trenches shall be backfilled in thin layers to 12" above the top of the piping with clean earth, which shall not contain stones, boulders, cinderfill, frozen earth, construction debris, or other materials that will damage or break the piping or cause corrosive action. (CPC 314.4, CEC 300.5(F)))

Trenches deeper than the footing of a building or structure, and paralleling the same, shall be located not less than 45 degrees from the bottom exterior edge of the footing. (CPC 314.1)

#### ELECTRICAL

SEE CEC TABLE 300,5 FOR ELECTRICAL WIRING/CONDUIT MINIMUM COV