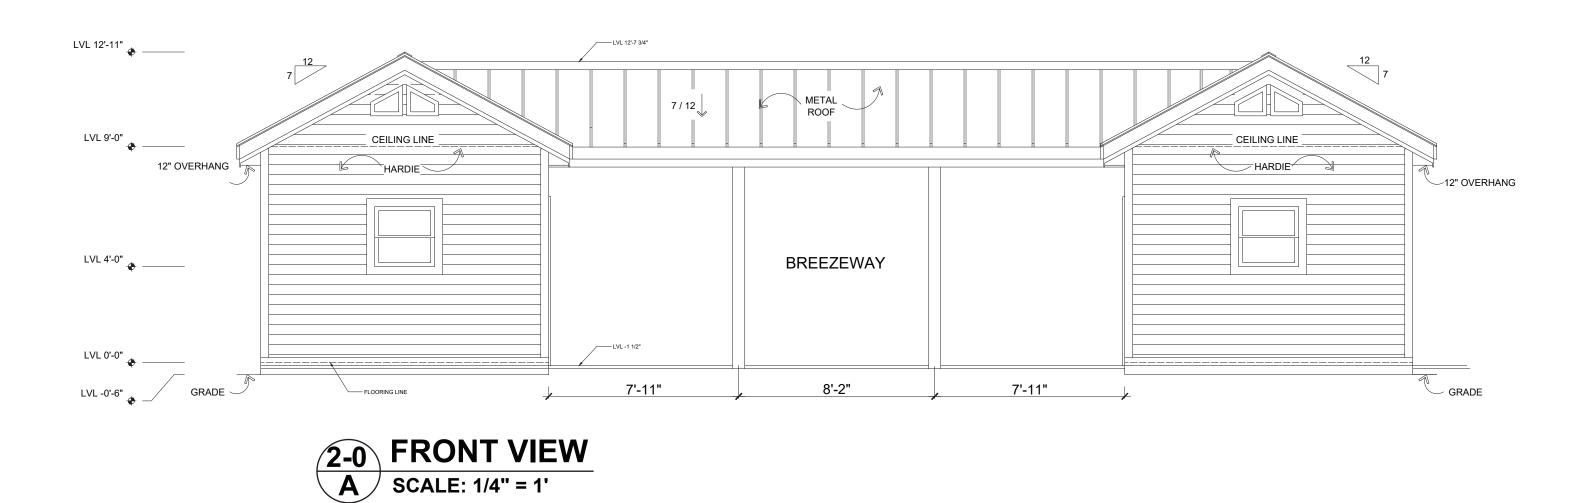

### WHEELER CREST DESIGN REVIEW DISTRICT

PROJECT INFORMATION SHEET

|                      | sor parcel # 064 - 230 - 001                                                                                                                                                                                                                                                                                                                                                                                                                                                                      |
|----------------------|---------------------------------------------------------------------------------------------------------------------------------------------------------------------------------------------------------------------------------------------------------------------------------------------------------------------------------------------------------------------------------------------------------------------------------------------------------------------------------------------------|
| JE                   | CT DESCRIPTION (e.g., single-family residence, garage, etc.)                                                                                                                                                                                                                                                                                                                                                                                                                                      |
|                      | SHED AND BREEZEWAY                                                                                                                                                                                                                                                                                                                                                                                                                                                                                |
|                      | ING DESIGN                                                                                                                                                                                                                                                                                                                                                                                                                                                                                        |
| Noice<br>ling<br>the | OTE: Please provide all required information as accurately and completely as possible d potential delays in processing. The required information should be shown on the g plans and plot plan. Place a check in the appropriate place on this form to indicate information has been provided; if certain information does not apply to your project, place "NA" in the appropriate place on this form. INCOMPLETE INFORMATION MAY E PLANS TO BE RESUBMITTED, POSSIBLY ADDING 30 TO 60 DAYS DELAY. |
|                      | EXAMPLE                                                                                                                                                                                                                                                                                                                                                                                                                                                                                           |
|                      | Location of all utility boxes, transformers, propane tanks and metering devices.  Please explain how your project complies with the following design criteria: The propane tank is located in                                                                                                                                                                                                                                                                                                     |
|                      | the rear of the yard (see site map). Native five-gallon conifers will be planted on the north and south side of                                                                                                                                                                                                                                                                                                                                                                                   |
|                      | the tanks to shield from view. A wood natural fence, cedar, stained dark brown, four feet high will used on                                                                                                                                                                                                                                                                                                                                                                                       |
|                      | the other two sides. The transformer in the front corner of the yard will be shielded by rocks on site with                                                                                                                                                                                                                                                                                                                                                                                       |
|                      | juniper bushes on the street side. Irrigation system will be installed.                                                                                                                                                                                                                                                                                                                                                                                                                           |
|                      | Location of all utility boxes, transformers, propane tanks and metering devices.                                                                                                                                                                                                                                                                                                                                                                                                                  |
|                      | Please explain how your project complies with the following design criteria:                                                                                                                                                                                                                                                                                                                                                                                                                      |
|                      | Design Criteria: All utility boxes, transformers, propane tanks and metering devices shall b                                                                                                                                                                                                                                                                                                                                                                                                      |
|                      | <b>Design Criteria:</b> All utility boxes, transformers, propane tanks and metering devices shall be shielded from public view, where reasonably possible, in accordance with the rules and regulation of the controlling public utility company.                                                                                                                                                                                                                                                 |

| Complies                                                                                                                | ☐ Does Not Comply                                                                                                                                                                                                                                                                                                                                                                                                                                                                                                                                                                                                                                                                                                                                                                                                                                                                                                                                                                                                                                                                                                                                                                                                                                                                                                                                                                                                                                                                                                                                                                                                                                                                                                                                                                                                                                                                                                                                                                                                                                                                                                              | ☐ Not Applicable                                                                                                                                        |
|-------------------------------------------------------------------------------------------------------------------------|--------------------------------------------------------------------------------------------------------------------------------------------------------------------------------------------------------------------------------------------------------------------------------------------------------------------------------------------------------------------------------------------------------------------------------------------------------------------------------------------------------------------------------------------------------------------------------------------------------------------------------------------------------------------------------------------------------------------------------------------------------------------------------------------------------------------------------------------------------------------------------------------------------------------------------------------------------------------------------------------------------------------------------------------------------------------------------------------------------------------------------------------------------------------------------------------------------------------------------------------------------------------------------------------------------------------------------------------------------------------------------------------------------------------------------------------------------------------------------------------------------------------------------------------------------------------------------------------------------------------------------------------------------------------------------------------------------------------------------------------------------------------------------------------------------------------------------------------------------------------------------------------------------------------------------------------------------------------------------------------------------------------------------------------------------------------------------------------------------------------------------|---------------------------------------------------------------------------------------------------------------------------------------------------------|
| Design Review Committee                                                                                                 |                                                                                                                                                                                                                                                                                                                                                                                                                                                                                                                                                                                                                                                                                                                                                                                                                                                                                                                                                                                                                                                                                                                                                                                                                                                                                                                                                                                                                                                                                                                                                                                                                                                                                                                                                                                                                                                                                                                                                                                                                                                                                                                                |                                                                                                                                                         |
| <u> </u>                                                                                                                |                                                                                                                                                                                                                                                                                                                                                                                                                                                                                                                                                                                                                                                                                                                                                                                                                                                                                                                                                                                                                                                                                                                                                                                                                                                                                                                                                                                                                                                                                                                                                                                                                                                                                                                                                                                                                                                                                                                                                                                                                                                                                                                                |                                                                                                                                                         |
| Paint or stain color f                                                                                                  | or exposed under portion                                                                                                                                                                                                                                                                                                                                                                                                                                                                                                                                                                                                                                                                                                                                                                                                                                                                                                                                                                                                                                                                                                                                                                                                                                                                                                                                                                                                                                                                                                                                                                                                                                                                                                                                                                                                                                                                                                                                                                                                                                                                                                       | s of elevated decks and porches.                                                                                                                        |
| Please explain how your pr                                                                                              | oject complies with the following o                                                                                                                                                                                                                                                                                                                                                                                                                                                                                                                                                                                                                                                                                                                                                                                                                                                                                                                                                                                                                                                                                                                                                                                                                                                                                                                                                                                                                                                                                                                                                                                                                                                                                                                                                                                                                                                                                                                                                                                                                                                                                            | design criteria:                                                                                                                                        |
| <i>.</i>                                                                                                                | _                                                                                                                                                                                                                                                                                                                                                                                                                                                                                                                                                                                                                                                                                                                                                                                                                                                                                                                                                                                                                                                                                                                                                                                                                                                                                                                                                                                                                                                                                                                                                                                                                                                                                                                                                                                                                                                                                                                                                                                                                                                                                                                              |                                                                                                                                                         |
| under portion of elev                                                                                                   |                                                                                                                                                                                                                                                                                                                                                                                                                                                                                                                                                                                                                                                                                                                                                                                                                                                                                                                                                                                                                                                                                                                                                                                                                                                                                                                                                                                                                                                                                                                                                                                                                                                                                                                                                                                                                                                                                                                                                                                                                                                                                                                                | npatible with the design of the main structure.<br>all be painted or stained to blend with the momentum or view.                                        |
| To be completed by Staff an                                                                                             | d/or Wheeler Crest Design Review (                                                                                                                                                                                                                                                                                                                                                                                                                                                                                                                                                                                                                                                                                                                                                                                                                                                                                                                                                                                                                                                                                                                                                                                                                                                                                                                                                                                                                                                                                                                                                                                                                                                                                                                                                                                                                                                                                                                                                                                                                                                                                             | Committee:                                                                                                                                              |
| Complies                                                                                                                | ☐ Does Not Comply                                                                                                                                                                                                                                                                                                                                                                                                                                                                                                                                                                                                                                                                                                                                                                                                                                                                                                                                                                                                                                                                                                                                                                                                                                                                                                                                                                                                                                                                                                                                                                                                                                                                                                                                                                                                                                                                                                                                                                                                                                                                                                              | ☐ Not Applicable                                                                                                                                        |
| Design Review Committee                                                                                                 | lotes:                                                                                                                                                                                                                                                                                                                                                                                                                                                                                                                                                                                                                                                                                                                                                                                                                                                                                                                                                                                                                                                                                                                                                                                                                                                                                                                                                                                                                                                                                                                                                                                                                                                                                                                                                                                                                                                                                                                                                                                                                                                                                                                         |                                                                                                                                                         |
|                                                                                                                         |                                                                                                                                                                                                                                                                                                                                                                                                                                                                                                                                                                                                                                                                                                                                                                                                                                                                                                                                                                                                                                                                                                                                                                                                                                                                                                                                                                                                                                                                                                                                                                                                                                                                                                                                                                                                                                                                                                                                                                                                                                                                                                                                |                                                                                                                                                         |
|                                                                                                                         |                                                                                                                                                                                                                                                                                                                                                                                                                                                                                                                                                                                                                                                                                                                                                                                                                                                                                                                                                                                                                                                                                                                                                                                                                                                                                                                                                                                                                                                                                                                                                                                                                                                                                                                                                                                                                                                                                                                                                                                                                                                                                                                                |                                                                                                                                                         |
|                                                                                                                         |                                                                                                                                                                                                                                                                                                                                                                                                                                                                                                                                                                                                                                                                                                                                                                                                                                                                                                                                                                                                                                                                                                                                                                                                                                                                                                                                                                                                                                                                                                                                                                                                                                                                                                                                                                                                                                                                                                                                                                                                                                                                                                                                |                                                                                                                                                         |
| _                                                                                                                       | pattern of application.                                                                                                                                                                                                                                                                                                                                                                                                                                                                                                                                                                                                                                                                                                                                                                                                                                                                                                                                                                                                                                                                                                                                                                                                                                                                                                                                                                                                                                                                                                                                                                                                                                                                                                                                                                                                                                                                                                                                                                                                                                                                                                        |                                                                                                                                                         |
|                                                                                                                         | ject complies with the following d                                                                                                                                                                                                                                                                                                                                                                                                                                                                                                                                                                                                                                                                                                                                                                                                                                                                                                                                                                                                                                                                                                                                                                                                                                                                                                                                                                                                                                                                                                                                                                                                                                                                                                                                                                                                                                                                                                                                                                                                                                                                                             | esign criteria:                                                                                                                                         |
| Please explain how your pro                                                                                             | 13 15 15 11 11 11 11                                                                                                                                                                                                                                                                                                                                                                                                                                                                                                                                                                                                                                                                                                                                                                                                                                                                                                                                                                                                                                                                                                                                                                                                                                                                                                                                                                                                                                                                                                                                                                                                                                                                                                                                                                                                                                                                                                                                                                                                                                                                                                           | est class HAD II - MADE                                                                                                                                 |
| Please explain how your pro                                                                                             | y is Fine Re                                                                                                                                                                                                                                                                                                                                                                                                                                                                                                                                                                                                                                                                                                                                                                                                                                                                                                                                                                                                                                                                                                                                                                                                                                                                                                                                                                                                                                                                                                                                                                                                                                                                                                                                                                                                                                                                                                                                                                                                                                                                                                                   | esistant HARDI-PLANK                                                                                                                                    |
| All Side (A                                                                                                             | LETAL ROOF.                                                                                                                                                                                                                                                                                                                                                                                                                                                                                                                                                                                                                                                                                                                                                                                                                                                                                                                                                                                                                                                                                                                                                                                                                                                                                                                                                                                                                                                                                                                                                                                                                                                                                                                                                                                                                                                                                                                                                                                                                                                                                                                    | ESISIANI HARDI-MANK                                                                                                                                     |
| - All SION<br>WITH A PA                                                                                                 | LETAL ROOF.                                                                                                                                                                                                                                                                                                                                                                                                                                                                                                                                                                                                                                                                                                                                                                                                                                                                                                                                                                                                                                                                                                                                                                                                                                                                                                                                                                                                                                                                                                                                                                                                                                                                                                                                                                                                                                                                                                                                                                                                                                                                                                                    |                                                                                                                                                         |
| Design Criteria: Exterit should be applied in for the area and relate                                                   | ior Walls: Generally, only or<br>a uniform pattern or manr                                                                                                                                                                                                                                                                                                                                                                                                                                                                                                                                                                                                                                                                                                                                                                                                                                                                                                                                                                                                                                                                                                                                                                                                                                                                                                                                                                                                                                                                                                                                                                                                                                                                                                                                                                                                                                                                                                                                                                                                                                                                     | ne kind of siding should be used per structure,<br>ner. Exterior siding materials shall be appropr                                                      |
| Design Criteria: Exter it should be applied in for the area and relate wood is encouraged.                              | ior Walls: Generally, only on<br>a uniform pattern or mann<br>harmoniously to existing b                                                                                                                                                                                                                                                                                                                                                                                                                                                                                                                                                                                                                                                                                                                                                                                                                                                                                                                                                                                                                                                                                                                                                                                                                                                                                                                                                                                                                                                                                                                                                                                                                                                                                                                                                                                                                                                                                                                                                                                                                                       | ne kind of siding should be used per structure,<br>ner. Exterior siding materials shall be appropr<br>uildings in the vicinity. The use of natural ston |
| Design Criteria: Exterit should be applied in for the area and relate wood is encouraged.  To be completed by Staff and | ior Walls: Generally, only on a uniform pattern or manr harmoniously to existing but the world wheeler Crest Design Review Control of the World Review Control of t | ne kind of siding should be used per structure,<br>ner. Exterior siding materials shall be appropr<br>uildings in the vicinity. The use of natural ston |
| Design Criteria: Exter it should be applied in for the area and relate wood is encouraged.                              | ior Walls: Generally, only on a uniform pattern or mann harmoniously to existing but the large of the large o | ne kind of siding should be used per structure,<br>ner. Exterior siding materials shall be appropr<br>uildings in the vicinity. The use of natural ston |