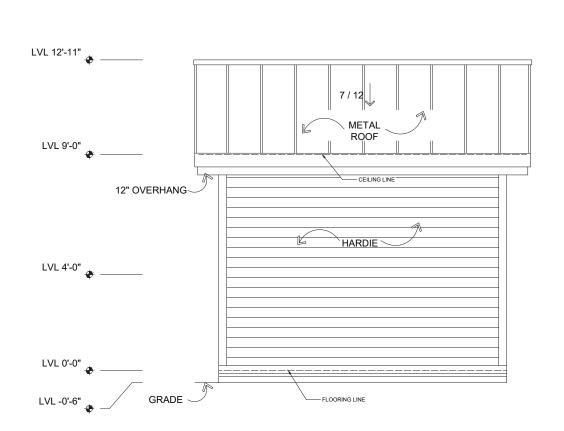

### WHEELER CREST DESIGN REVIEW DISTRICT

PROJECT INFORMATION SHEET

|                      | sor parcel # 064 - 230 - 001                                                                                                                                                                                                                                                                                                                                                                                                                                                                      |
|----------------------|---------------------------------------------------------------------------------------------------------------------------------------------------------------------------------------------------------------------------------------------------------------------------------------------------------------------------------------------------------------------------------------------------------------------------------------------------------------------------------------------------|
| JE                   | CT DESCRIPTION (e.g., single-family residence, garage, etc.)                                                                                                                                                                                                                                                                                                                                                                                                                                      |
|                      | SHED AND BREEZEWAY                                                                                                                                                                                                                                                                                                                                                                                                                                                                                |
|                      | ING DESIGN                                                                                                                                                                                                                                                                                                                                                                                                                                                                                        |
| Noice<br>ling<br>the | OTE: Please provide all required information as accurately and completely as possible d potential delays in processing. The required information should be shown on the g plans and plot plan. Place a check in the appropriate place on this form to indicate information has been provided; if certain information does not apply to your project, place "NA" in the appropriate place on this form. INCOMPLETE INFORMATION MAY E PLANS TO BE RESUBMITTED, POSSIBLY ADDING 30 TO 60 DAYS DELAY. |
|                      | EXAMPLE                                                                                                                                                                                                                                                                                                                                                                                                                                                                                           |
|                      | Location of all utility boxes, transformers, propane tanks and metering devices.  Please explain how your project complies with the following design criteria: The propane tank is located in                                                                                                                                                                                                                                                                                                     |
|                      | the rear of the yard (see site map). Native five-gallon conifers will be planted on the north and south side of                                                                                                                                                                                                                                                                                                                                                                                   |
|                      | the tanks to shield from view. A wood natural fence, cedar, stained dark brown, four feet high will used on                                                                                                                                                                                                                                                                                                                                                                                       |
|                      | the other two sides. The transformer in the front corner of the yard will be shielded by rocks on site with                                                                                                                                                                                                                                                                                                                                                                                       |
|                      | juniper bushes on the street side. Irrigation system will be installed.                                                                                                                                                                                                                                                                                                                                                                                                                           |
|                      | Location of all utility boxes, transformers, propane tanks and metering devices.                                                                                                                                                                                                                                                                                                                                                                                                                  |
|                      | Please explain how your project complies with the following design criteria:                                                                                                                                                                                                                                                                                                                                                                                                                      |
|                      | Design Criteria: All utility boxes, transformers, propane tanks and metering devices shall b                                                                                                                                                                                                                                                                                                                                                                                                      |
|                      | <b>Design Criteria:</b> All utility boxes, transformers, propane tanks and metering devices shall be shielded from public view, where reasonably possible, in accordance with the rules and regulation of the controlling public utility company.                                                                                                                                                                                                                                                 |

| Complies                                                                                                                | ☐ Does Not Comply                                                                                                                                                                                                                                                                                                                                                                                                                                                                                                                                                                                                                                                                                                                                                                                                                                                                                                                                                                                                                                                                                                                                                                                                                                                                                                                                                                                                                                                                                                                                                                                                                                                                                                                                                                                                                                                                                                                                                                                                                                                                                                              | ☐ Not Applicable                                                                                                                                        |
|-------------------------------------------------------------------------------------------------------------------------|--------------------------------------------------------------------------------------------------------------------------------------------------------------------------------------------------------------------------------------------------------------------------------------------------------------------------------------------------------------------------------------------------------------------------------------------------------------------------------------------------------------------------------------------------------------------------------------------------------------------------------------------------------------------------------------------------------------------------------------------------------------------------------------------------------------------------------------------------------------------------------------------------------------------------------------------------------------------------------------------------------------------------------------------------------------------------------------------------------------------------------------------------------------------------------------------------------------------------------------------------------------------------------------------------------------------------------------------------------------------------------------------------------------------------------------------------------------------------------------------------------------------------------------------------------------------------------------------------------------------------------------------------------------------------------------------------------------------------------------------------------------------------------------------------------------------------------------------------------------------------------------------------------------------------------------------------------------------------------------------------------------------------------------------------------------------------------------------------------------------------------|---------------------------------------------------------------------------------------------------------------------------------------------------------|
| Design Review Committee                                                                                                 |                                                                                                                                                                                                                                                                                                                                                                                                                                                                                                                                                                                                                                                                                                                                                                                                                                                                                                                                                                                                                                                                                                                                                                                                                                                                                                                                                                                                                                                                                                                                                                                                                                                                                                                                                                                                                                                                                                                                                                                                                                                                                                                                |                                                                                                                                                         |
| <u> </u>                                                                                                                |                                                                                                                                                                                                                                                                                                                                                                                                                                                                                                                                                                                                                                                                                                                                                                                                                                                                                                                                                                                                                                                                                                                                                                                                                                                                                                                                                                                                                                                                                                                                                                                                                                                                                                                                                                                                                                                                                                                                                                                                                                                                                                                                |                                                                                                                                                         |
| Paint or stain color f                                                                                                  | or exposed under portion                                                                                                                                                                                                                                                                                                                                                                                                                                                                                                                                                                                                                                                                                                                                                                                                                                                                                                                                                                                                                                                                                                                                                                                                                                                                                                                                                                                                                                                                                                                                                                                                                                                                                                                                                                                                                                                                                                                                                                                                                                                                                                       | s of elevated decks and porches.                                                                                                                        |
| Please explain how your pr                                                                                              | oject complies with the following o                                                                                                                                                                                                                                                                                                                                                                                                                                                                                                                                                                                                                                                                                                                                                                                                                                                                                                                                                                                                                                                                                                                                                                                                                                                                                                                                                                                                                                                                                                                                                                                                                                                                                                                                                                                                                                                                                                                                                                                                                                                                                            | design criteria:                                                                                                                                        |
| <i>.</i>                                                                                                                | _                                                                                                                                                                                                                                                                                                                                                                                                                                                                                                                                                                                                                                                                                                                                                                                                                                                                                                                                                                                                                                                                                                                                                                                                                                                                                                                                                                                                                                                                                                                                                                                                                                                                                                                                                                                                                                                                                                                                                                                                                                                                                                                              |                                                                                                                                                         |
| under portion of elev                                                                                                   |                                                                                                                                                                                                                                                                                                                                                                                                                                                                                                                                                                                                                                                                                                                                                                                                                                                                                                                                                                                                                                                                                                                                                                                                                                                                                                                                                                                                                                                                                                                                                                                                                                                                                                                                                                                                                                                                                                                                                                                                                                                                                                                                | npatible with the design of the main structure.<br>all be painted or stained to blend with the momentum or view.                                        |
| To be completed by Staff an                                                                                             | d/or Wheeler Crest Design Review (                                                                                                                                                                                                                                                                                                                                                                                                                                                                                                                                                                                                                                                                                                                                                                                                                                                                                                                                                                                                                                                                                                                                                                                                                                                                                                                                                                                                                                                                                                                                                                                                                                                                                                                                                                                                                                                                                                                                                                                                                                                                                             | Committee:                                                                                                                                              |
| Complies                                                                                                                | ☐ Does Not Comply                                                                                                                                                                                                                                                                                                                                                                                                                                                                                                                                                                                                                                                                                                                                                                                                                                                                                                                                                                                                                                                                                                                                                                                                                                                                                                                                                                                                                                                                                                                                                                                                                                                                                                                                                                                                                                                                                                                                                                                                                                                                                                              | ☐ Not Applicable                                                                                                                                        |
| Design Review Committee                                                                                                 | lotes:                                                                                                                                                                                                                                                                                                                                                                                                                                                                                                                                                                                                                                                                                                                                                                                                                                                                                                                                                                                                                                                                                                                                                                                                                                                                                                                                                                                                                                                                                                                                                                                                                                                                                                                                                                                                                                                                                                                                                                                                                                                                                                                         |                                                                                                                                                         |
|                                                                                                                         |                                                                                                                                                                                                                                                                                                                                                                                                                                                                                                                                                                                                                                                                                                                                                                                                                                                                                                                                                                                                                                                                                                                                                                                                                                                                                                                                                                                                                                                                                                                                                                                                                                                                                                                                                                                                                                                                                                                                                                                                                                                                                                                                |                                                                                                                                                         |
|                                                                                                                         |                                                                                                                                                                                                                                                                                                                                                                                                                                                                                                                                                                                                                                                                                                                                                                                                                                                                                                                                                                                                                                                                                                                                                                                                                                                                                                                                                                                                                                                                                                                                                                                                                                                                                                                                                                                                                                                                                                                                                                                                                                                                                                                                |                                                                                                                                                         |
|                                                                                                                         |                                                                                                                                                                                                                                                                                                                                                                                                                                                                                                                                                                                                                                                                                                                                                                                                                                                                                                                                                                                                                                                                                                                                                                                                                                                                                                                                                                                                                                                                                                                                                                                                                                                                                                                                                                                                                                                                                                                                                                                                                                                                                                                                |                                                                                                                                                         |
| _                                                                                                                       | pattern of application.                                                                                                                                                                                                                                                                                                                                                                                                                                                                                                                                                                                                                                                                                                                                                                                                                                                                                                                                                                                                                                                                                                                                                                                                                                                                                                                                                                                                                                                                                                                                                                                                                                                                                                                                                                                                                                                                                                                                                                                                                                                                                                        |                                                                                                                                                         |
|                                                                                                                         | ject complies with the following d                                                                                                                                                                                                                                                                                                                                                                                                                                                                                                                                                                                                                                                                                                                                                                                                                                                                                                                                                                                                                                                                                                                                                                                                                                                                                                                                                                                                                                                                                                                                                                                                                                                                                                                                                                                                                                                                                                                                                                                                                                                                                             | esign criteria:                                                                                                                                         |
| Please explain how your pro                                                                                             | 13 15 15 11 11 11 11                                                                                                                                                                                                                                                                                                                                                                                                                                                                                                                                                                                                                                                                                                                                                                                                                                                                                                                                                                                                                                                                                                                                                                                                                                                                                                                                                                                                                                                                                                                                                                                                                                                                                                                                                                                                                                                                                                                                                                                                                                                                                                           | est class HAD II - MADE                                                                                                                                 |
| Please explain how your pro                                                                                             | y is Fine Re                                                                                                                                                                                                                                                                                                                                                                                                                                                                                                                                                                                                                                                                                                                                                                                                                                                                                                                                                                                                                                                                                                                                                                                                                                                                                                                                                                                                                                                                                                                                                                                                                                                                                                                                                                                                                                                                                                                                                                                                                                                                                                                   | esistant HARDI-PLANK                                                                                                                                    |
| All Side (A                                                                                                             | LETAL ROOF.                                                                                                                                                                                                                                                                                                                                                                                                                                                                                                                                                                                                                                                                                                                                                                                                                                                                                                                                                                                                                                                                                                                                                                                                                                                                                                                                                                                                                                                                                                                                                                                                                                                                                                                                                                                                                                                                                                                                                                                                                                                                                                                    | ESISIANI HARDI-MANK                                                                                                                                     |
| - All SION<br>WITH A PA                                                                                                 | LETAL ROOF.                                                                                                                                                                                                                                                                                                                                                                                                                                                                                                                                                                                                                                                                                                                                                                                                                                                                                                                                                                                                                                                                                                                                                                                                                                                                                                                                                                                                                                                                                                                                                                                                                                                                                                                                                                                                                                                                                                                                                                                                                                                                                                                    |                                                                                                                                                         |
| Design Criteria: Exterit should be applied in for the area and relate                                                   | ior Walls: Generally, only or<br>a uniform pattern or manr                                                                                                                                                                                                                                                                                                                                                                                                                                                                                                                                                                                                                                                                                                                                                                                                                                                                                                                                                                                                                                                                                                                                                                                                                                                                                                                                                                                                                                                                                                                                                                                                                                                                                                                                                                                                                                                                                                                                                                                                                                                                     | ne kind of siding should be used per structure,<br>ner. Exterior siding materials shall be appropr                                                      |
| Design Criteria: Exter it should be applied in for the area and relate wood is encouraged.                              | ior Walls: Generally, only on<br>a uniform pattern or mann<br>harmoniously to existing b                                                                                                                                                                                                                                                                                                                                                                                                                                                                                                                                                                                                                                                                                                                                                                                                                                                                                                                                                                                                                                                                                                                                                                                                                                                                                                                                                                                                                                                                                                                                                                                                                                                                                                                                                                                                                                                                                                                                                                                                                                       | ne kind of siding should be used per structure,<br>ner. Exterior siding materials shall be appropr<br>uildings in the vicinity. The use of natural ston |
| Design Criteria: Exterit should be applied in for the area and relate wood is encouraged.  To be completed by Staff and | ior Walls: Generally, only on a uniform pattern or manr harmoniously to existing but the world wheeler Crest Design Review Control of the World Review Control of t | ne kind of siding should be used per structure,<br>ner. Exterior siding materials shall be appropr<br>uildings in the vicinity. The use of natural ston |
| Design Criteria: Exter it should be applied in for the area and relate wood is encouraged.                              | ior Walls: Generally, only on a uniform pattern or mann harmoniously to existing but the large of the large o | ne kind of siding should be used per structure,<br>ner. Exterior siding materials shall be appropr<br>uildings in the vicinity. The use of natural ston |