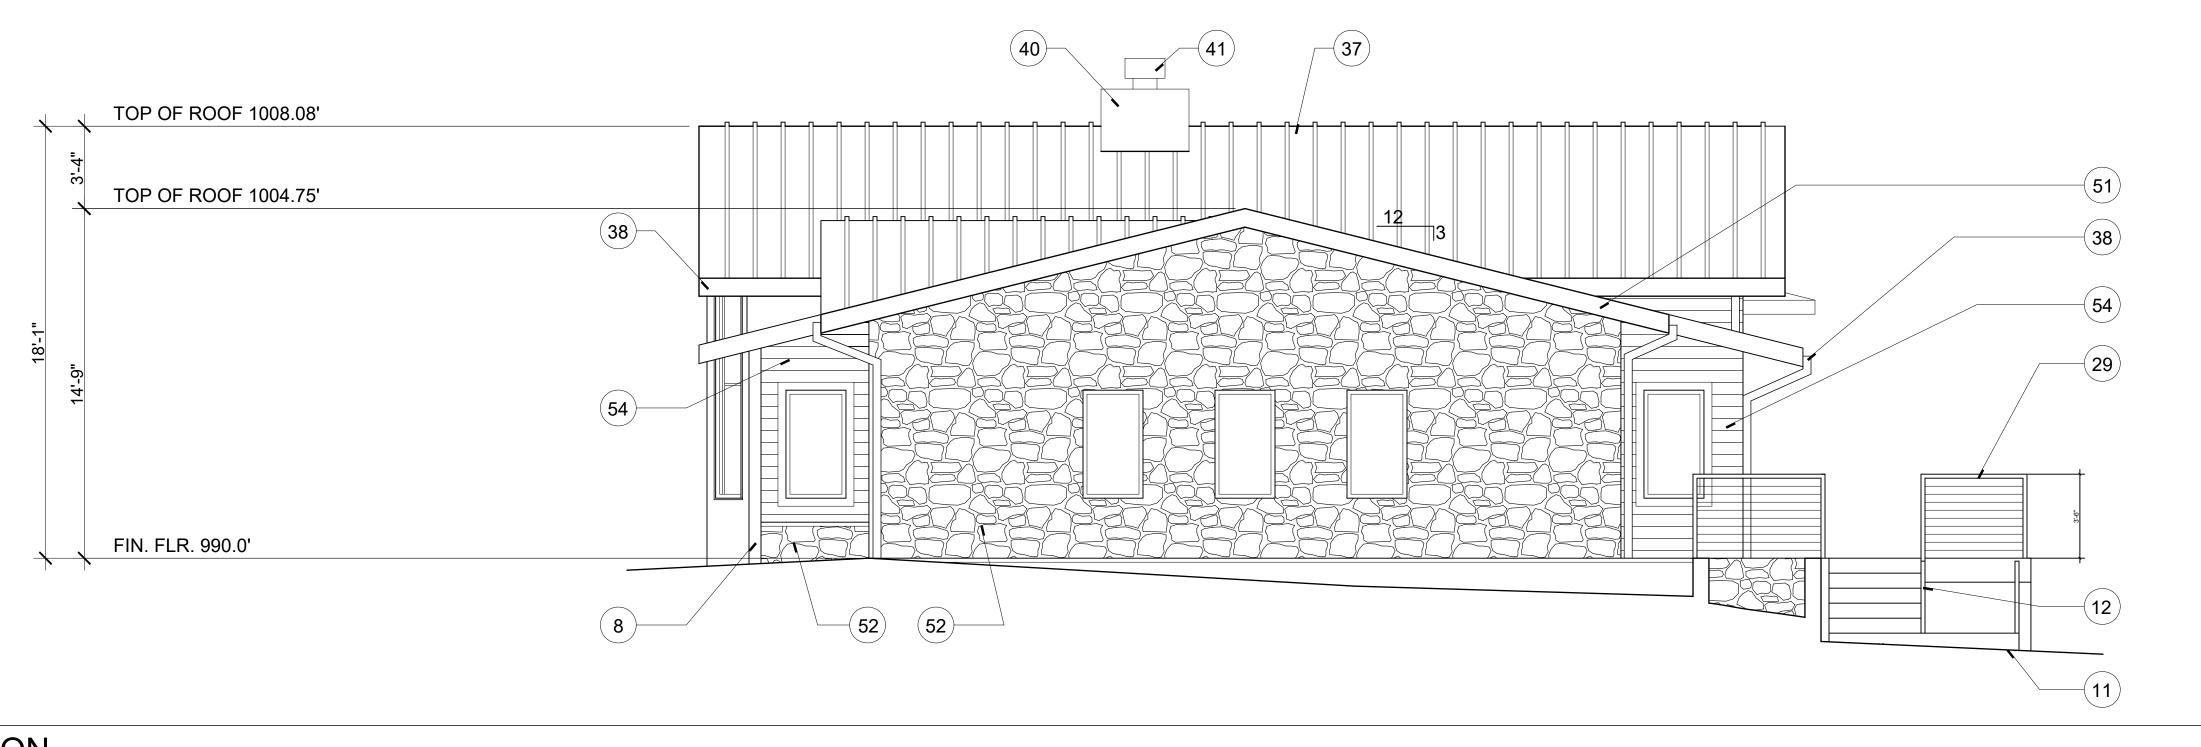

### WHEELER CREST DESIGN REVIEW DISTRICT

PROJECT INFORMATION SHEET

|                      | sor parcel # 064 - 230 - 001                                                                                                                                                                                                                                                                                                                                                                                                                                                                      |
|----------------------|---------------------------------------------------------------------------------------------------------------------------------------------------------------------------------------------------------------------------------------------------------------------------------------------------------------------------------------------------------------------------------------------------------------------------------------------------------------------------------------------------|
| JE                   | CT DESCRIPTION (e.g., single-family residence, garage, etc.)                                                                                                                                                                                                                                                                                                                                                                                                                                      |
|                      | SHED AND BREEZEWAY                                                                                                                                                                                                                                                                                                                                                                                                                                                                                |
|                      | ING DESIGN                                                                                                                                                                                                                                                                                                                                                                                                                                                                                        |
| Noice<br>ling<br>the | OTE: Please provide all required information as accurately and completely as possible d potential delays in processing. The required information should be shown on the g plans and plot plan. Place a check in the appropriate place on this form to indicate information has been provided; if certain information does not apply to your project, place "NA" in the appropriate place on this form. INCOMPLETE INFORMATION MAY E PLANS TO BE RESUBMITTED, POSSIBLY ADDING 30 TO 60 DAYS DELAY. |
|                      | EXAMPLE                                                                                                                                                                                                                                                                                                                                                                                                                                                                                           |
|                      | Location of all utility boxes, transformers, propane tanks and metering devices.  Please explain how your project complies with the following design criteria: The propane tank is located in                                                                                                                                                                                                                                                                                                     |
|                      | the rear of the yard (see site map). Native five-gallon conifers will be planted on the north and south side of                                                                                                                                                                                                                                                                                                                                                                                   |
|                      | the tanks to shield from view. A wood natural fence, cedar, stained dark brown, four feet high will used on                                                                                                                                                                                                                                                                                                                                                                                       |
|                      | the other two sides. The transformer in the front corner of the yard will be shielded by rocks on site with                                                                                                                                                                                                                                                                                                                                                                                       |
|                      | juniper bushes on the street side. Irrigation system will be installed.                                                                                                                                                                                                                                                                                                                                                                                                                           |
|                      | Location of all utility boxes, transformers, propane tanks and metering devices.                                                                                                                                                                                                                                                                                                                                                                                                                  |
|                      | Please explain how your project complies with the following design criteria:                                                                                                                                                                                                                                                                                                                                                                                                                      |
|                      | Design Criteria: All utility boxes, transformers, propane tanks and metering devices shall b                                                                                                                                                                                                                                                                                                                                                                                                      |
|                      | <b>Design Criteria:</b> All utility boxes, transformers, propane tanks and metering devices shall be shielded from public view, where reasonably possible, in accordance with the rules and regulation of the controlling public utility company.                                                                                                                                                                                                                                                 |