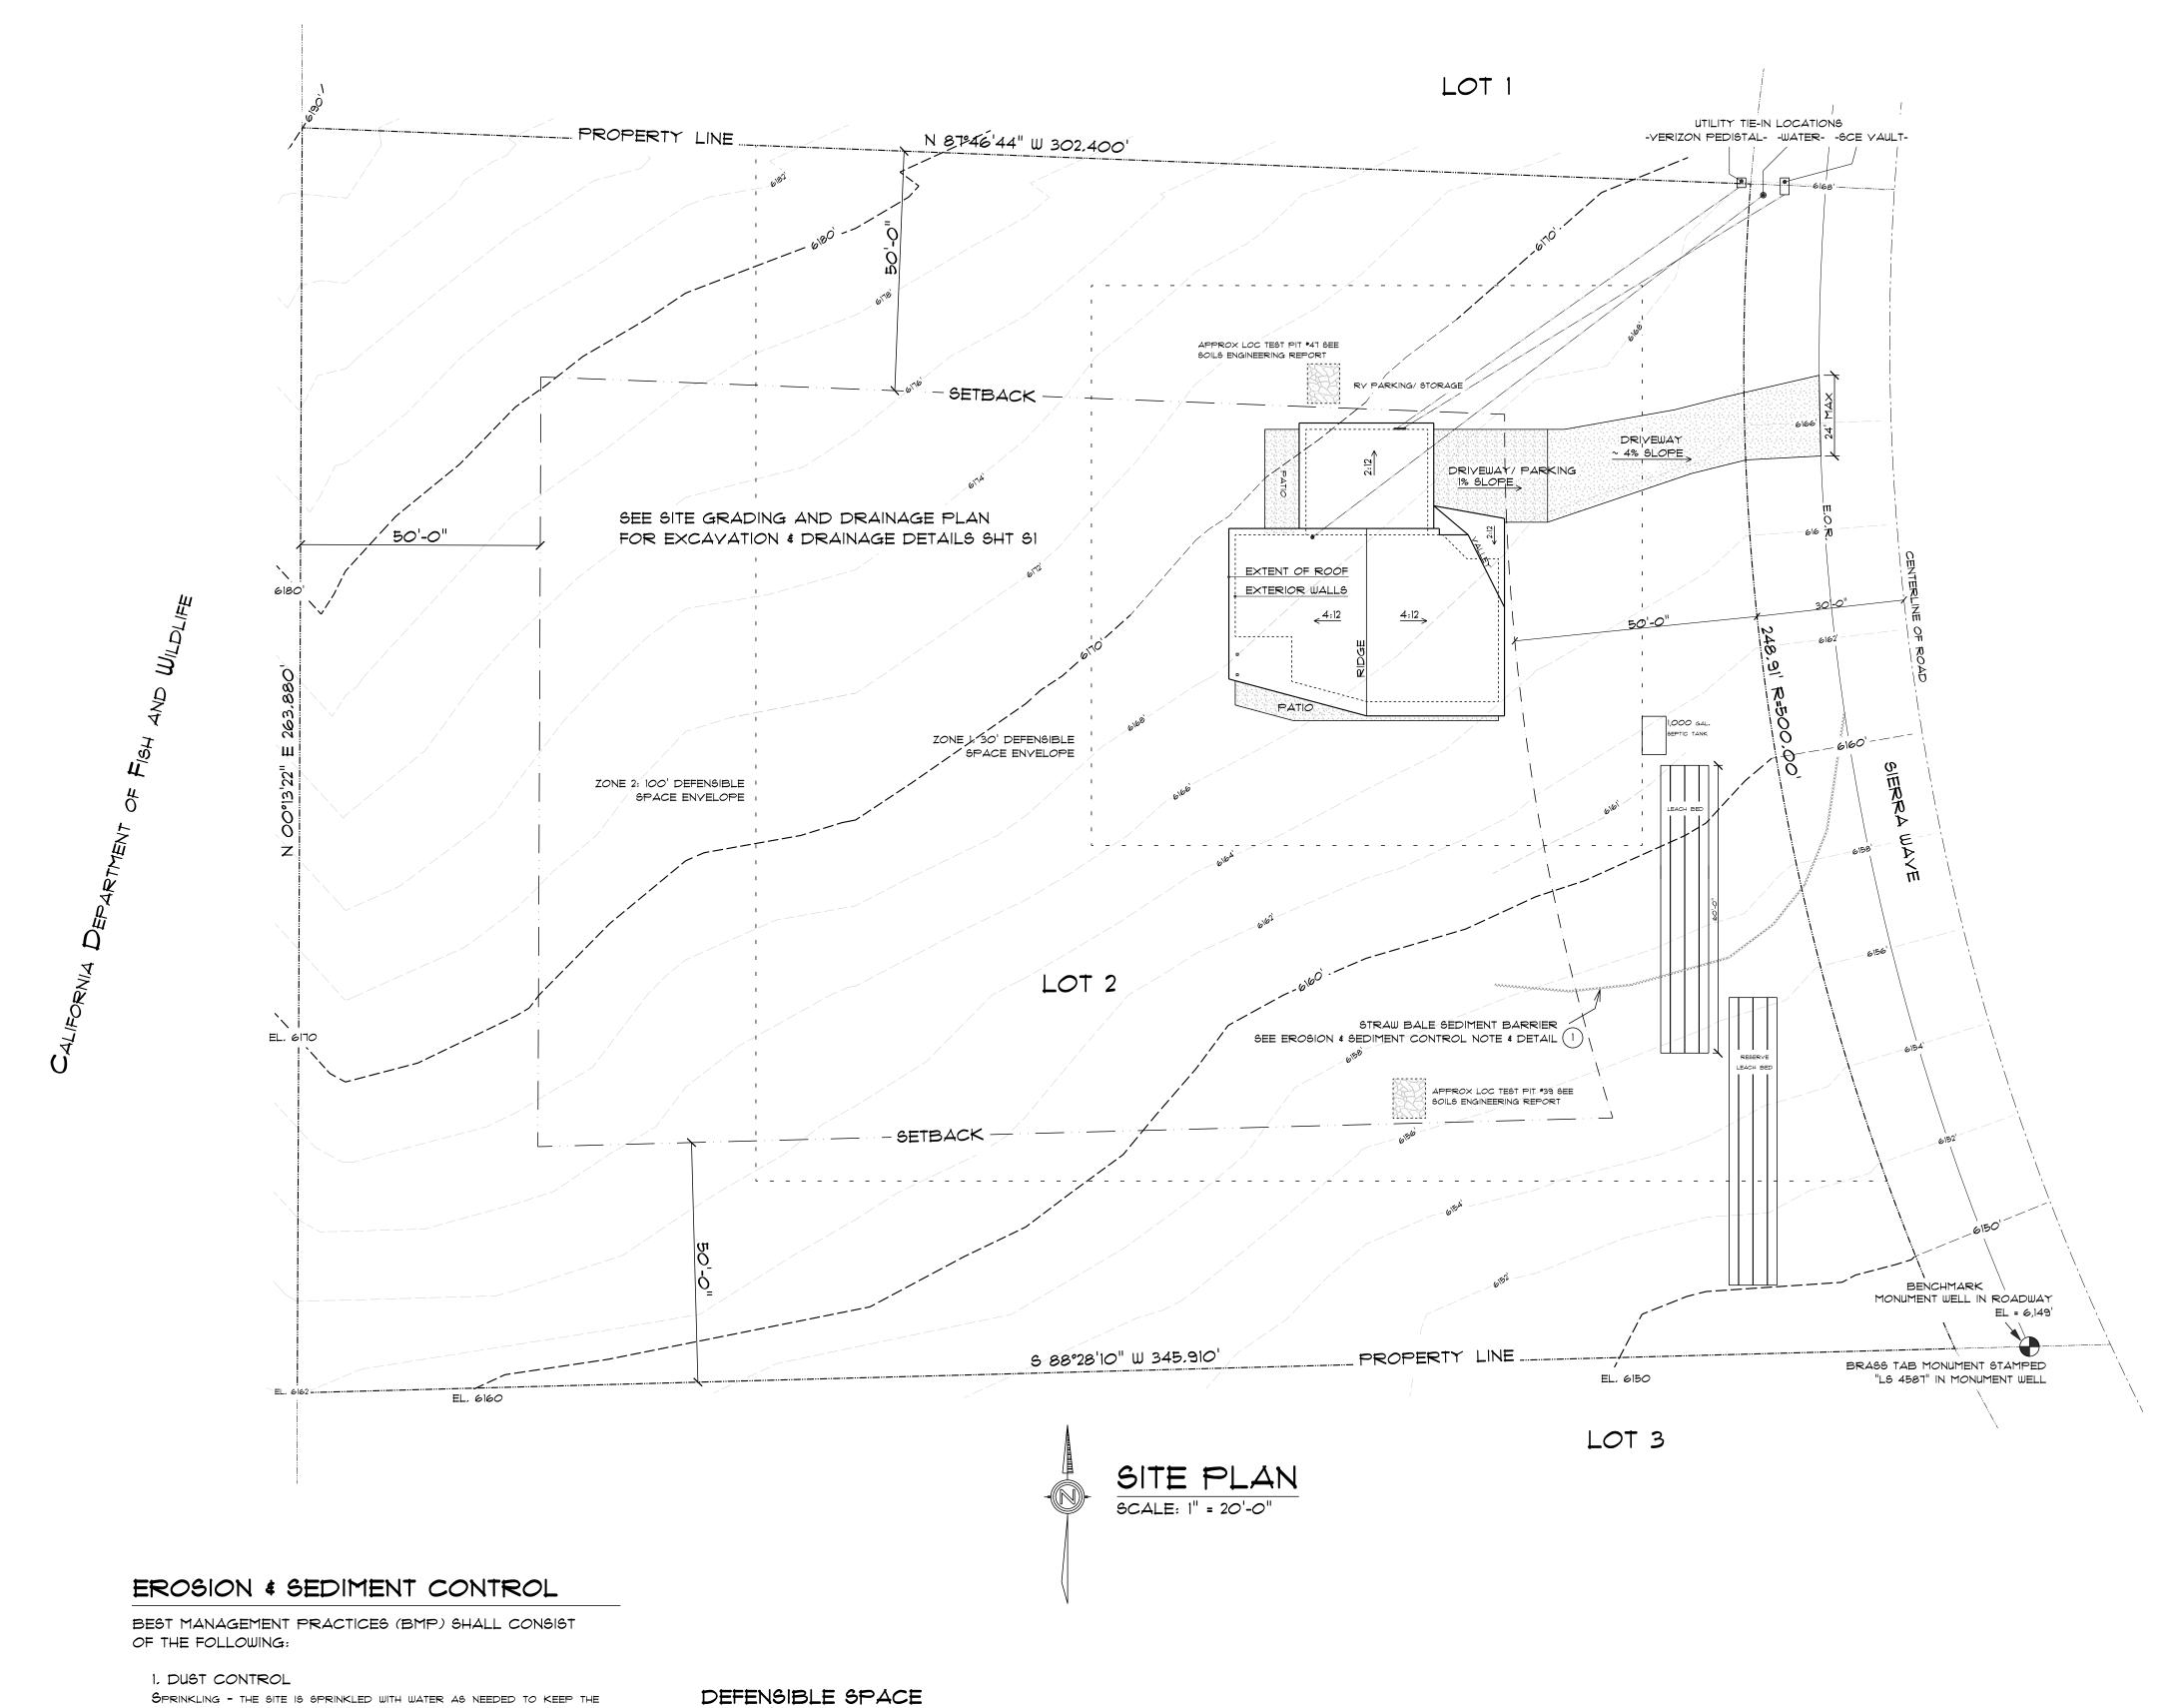

### WHEELER CREST DESIGN REVIEW DISTRICT

PROJECT INFORMATION SHEET

|                      | sor parcel # 064 - 230 - 001                                                                                                                                                                                                                                                                                                                                                                                                                                                                      |
|----------------------|---------------------------------------------------------------------------------------------------------------------------------------------------------------------------------------------------------------------------------------------------------------------------------------------------------------------------------------------------------------------------------------------------------------------------------------------------------------------------------------------------|
| JE                   | CT DESCRIPTION (e.g., single-family residence, garage, etc.)                                                                                                                                                                                                                                                                                                                                                                                                                                      |
|                      | SHED AND BREEZEWAY                                                                                                                                                                                                                                                                                                                                                                                                                                                                                |
|                      | ING DESIGN                                                                                                                                                                                                                                                                                                                                                                                                                                                                                        |
| Noice<br>ling<br>the | OTE: Please provide all required information as accurately and completely as possible d potential delays in processing. The required information should be shown on the g plans and plot plan. Place a check in the appropriate place on this form to indicate information has been provided; if certain information does not apply to your project, place "NA" in the appropriate place on this form. INCOMPLETE INFORMATION MAY E PLANS TO BE RESUBMITTED, POSSIBLY ADDING 30 TO 60 DAYS DELAY. |
|                      | EXAMPLE                                                                                                                                                                                                                                                                                                                                                                                                                                                                                           |
|                      | Location of all utility boxes, transformers, propane tanks and metering devices.  Please explain how your project complies with the following design criteria: The propane tank is located in                                                                                                                                                                                                                                                                                                     |
|                      | the rear of the yard (see site map). Native five-gallon conifers will be planted on the north and south side of                                                                                                                                                                                                                                                                                                                                                                                   |
|                      | the tanks to shield from view. A wood natural fence, cedar, stained dark brown, four feet high will used on                                                                                                                                                                                                                                                                                                                                                                                       |
|                      | the other two sides. The transformer in the front corner of the yard will be shielded by rocks on site with                                                                                                                                                                                                                                                                                                                                                                                       |
|                      | juniper bushes on the street side. Irrigation system will be installed.                                                                                                                                                                                                                                                                                                                                                                                                                           |
|                      | Location of all utility boxes, transformers, propane tanks and metering devices.                                                                                                                                                                                                                                                                                                                                                                                                                  |
|                      | Please explain how your project complies with the following design criteria:                                                                                                                                                                                                                                                                                                                                                                                                                      |
|                      | Design Criteria: All utility boxes, transformers, propane tanks and metering devices shall b                                                                                                                                                                                                                                                                                                                                                                                                      |
|                      | <b>Design Criteria:</b> All utility boxes, transformers, propane tanks and metering devices shall be shielded from public view, where reasonably possible, in accordance with the rules and regulation of the controlling public utility company.                                                                                                                                                                                                                                                 |