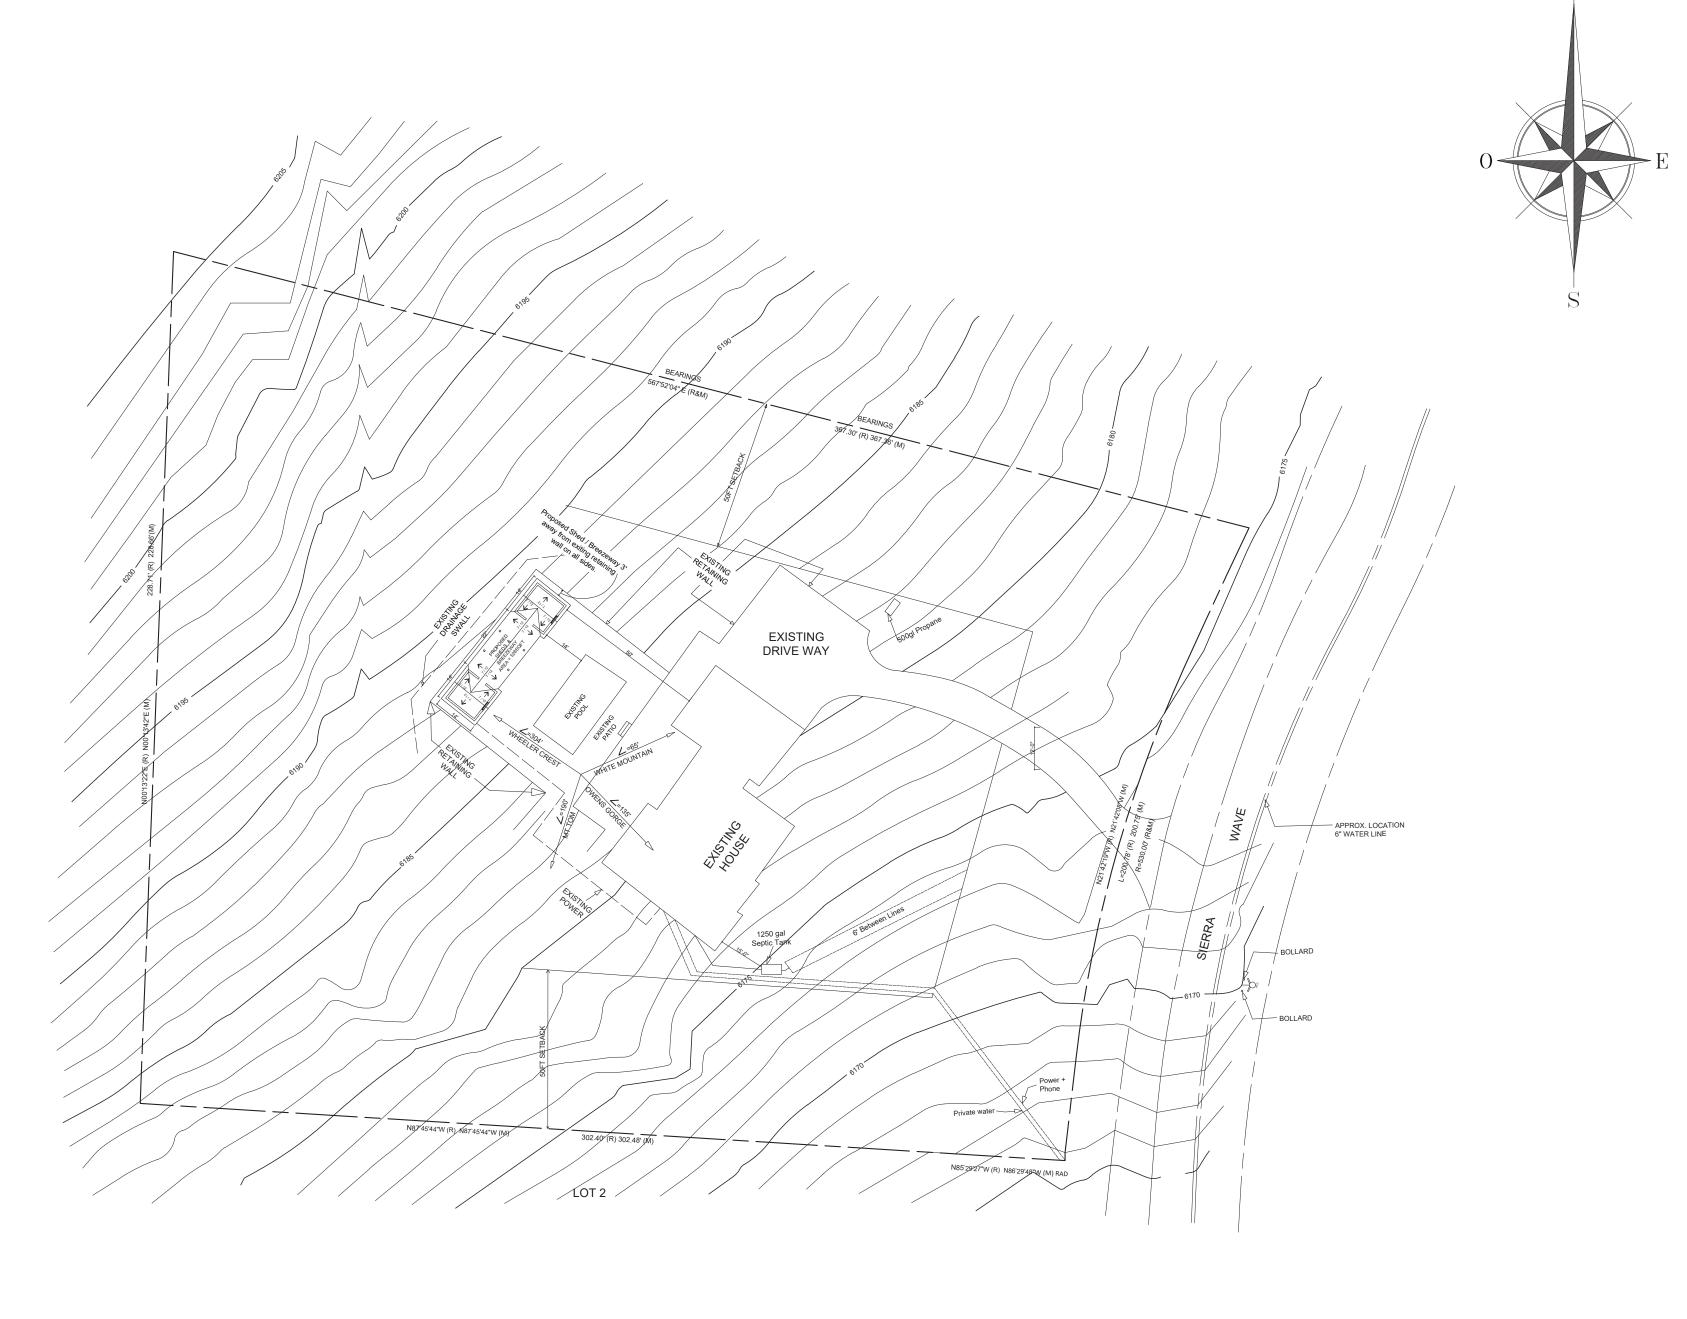

### WHEELER CREST DESIGN REVIEW DISTRICT

PROJECT INFORMATION SHEET

|                      | sor parcel # 064 - 230 - 001                                                                                                                                                                                                                                                                                                                                                                                                                                                                      |
|----------------------|---------------------------------------------------------------------------------------------------------------------------------------------------------------------------------------------------------------------------------------------------------------------------------------------------------------------------------------------------------------------------------------------------------------------------------------------------------------------------------------------------|
| JE                   | CT DESCRIPTION (e.g., single-family residence, garage, etc.)                                                                                                                                                                                                                                                                                                                                                                                                                                      |
|                      | SHED AND BREEZEWAY                                                                                                                                                                                                                                                                                                                                                                                                                                                                                |
|                      | ING DESIGN                                                                                                                                                                                                                                                                                                                                                                                                                                                                                        |
| Noice<br>ling<br>the | OTE: Please provide all required information as accurately and completely as possible d potential delays in processing. The required information should be shown on the g plans and plot plan. Place a check in the appropriate place on this form to indicate information has been provided; if certain information does not apply to your project, place "NA" in the appropriate place on this form. INCOMPLETE INFORMATION MAY E PLANS TO BE RESUBMITTED, POSSIBLY ADDING 30 TO 60 DAYS DELAY. |
|                      | EXAMPLE                                                                                                                                                                                                                                                                                                                                                                                                                                                                                           |
|                      | Location of all utility boxes, transformers, propane tanks and metering devices.  Please explain how your project complies with the following design criteria: The propane tank is located in                                                                                                                                                                                                                                                                                                     |
|                      | the rear of the yard (see site map). Native five-gallon conifers will be planted on the north and south side of                                                                                                                                                                                                                                                                                                                                                                                   |
|                      | the tanks to shield from view. A wood natural fence, cedar, stained dark brown, four feet high will used on                                                                                                                                                                                                                                                                                                                                                                                       |
|                      | the other two sides. The transformer in the front corner of the yard will be shielded by rocks on site with                                                                                                                                                                                                                                                                                                                                                                                       |
|                      | juniper bushes on the street side. Irrigation system will be installed.                                                                                                                                                                                                                                                                                                                                                                                                                           |
|                      | Location of all utility boxes, transformers, propane tanks and metering devices.                                                                                                                                                                                                                                                                                                                                                                                                                  |
|                      | Please explain how your project complies with the following design criteria:                                                                                                                                                                                                                                                                                                                                                                                                                      |
|                      | Design Criteria: All utility boxes, transformers, propane tanks and metering devices shall b                                                                                                                                                                                                                                                                                                                                                                                                      |
|                      | <b>Design Criteria:</b> All utility boxes, transformers, propane tanks and metering devices shall be shielded from public view, where reasonably possible, in accordance with the rules and regulation of the controlling public utility company.                                                                                                                                                                                                                                                 |

Please explain how your project complies with the following design criteria (lines on next page):

|   | Founda | Tivai for | Shed    | EXTENDS    | A00   | 6" ABO | nue |
|---|--------|-----------|---------|------------|-------|--------|-----|
| _ | Grade. | PAINTING  | This is | NOT Applie | ABle. |        | `   |