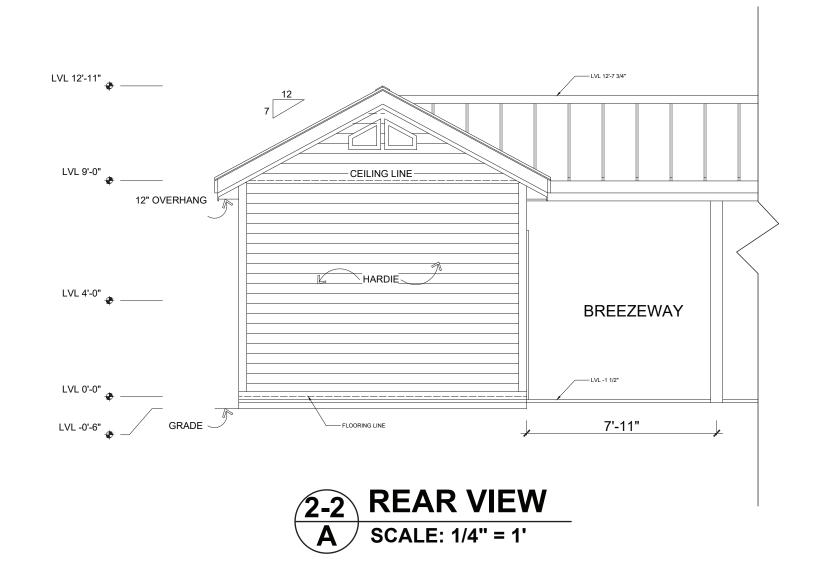

### WHEELER CREST DESIGN REVIEW DISTRICT

PROJECT INFORMATION SHEET

|                      | sor parcel # 064 - 230 - 001                                                                                                                                                                                                                                                                                                                                                                                                                                                                      |
|----------------------|---------------------------------------------------------------------------------------------------------------------------------------------------------------------------------------------------------------------------------------------------------------------------------------------------------------------------------------------------------------------------------------------------------------------------------------------------------------------------------------------------|
| JE                   | CT DESCRIPTION (e.g., single-family residence, garage, etc.)                                                                                                                                                                                                                                                                                                                                                                                                                                      |
|                      | SHED AND BREEZEWAY                                                                                                                                                                                                                                                                                                                                                                                                                                                                                |
|                      | ING DESIGN                                                                                                                                                                                                                                                                                                                                                                                                                                                                                        |
| Noice<br>ling<br>the | OTE: Please provide all required information as accurately and completely as possible d potential delays in processing. The required information should be shown on the g plans and plot plan. Place a check in the appropriate place on this form to indicate information has been provided; if certain information does not apply to your project, place "NA" in the appropriate place on this form. INCOMPLETE INFORMATION MAY E PLANS TO BE RESUBMITTED, POSSIBLY ADDING 30 TO 60 DAYS DELAY. |
|                      | EXAMPLE                                                                                                                                                                                                                                                                                                                                                                                                                                                                                           |
|                      | Location of all utility boxes, transformers, propane tanks and metering devices.  Please explain how your project complies with the following design criteria: The propane tank is located in                                                                                                                                                                                                                                                                                                     |
|                      | the rear of the yard (see site map). Native five-gallon conifers will be planted on the north and south side of                                                                                                                                                                                                                                                                                                                                                                                   |
|                      | the tanks to shield from view. A wood natural fence, cedar, stained dark brown, four feet high will used on                                                                                                                                                                                                                                                                                                                                                                                       |
|                      | the other two sides. The transformer in the front corner of the yard will be shielded by rocks on site with                                                                                                                                                                                                                                                                                                                                                                                       |
|                      | juniper bushes on the street side. Irrigation system will be installed.                                                                                                                                                                                                                                                                                                                                                                                                                           |
|                      | Location of all utility boxes, transformers, propane tanks and metering devices.                                                                                                                                                                                                                                                                                                                                                                                                                  |
|                      | Please explain how your project complies with the following design criteria:                                                                                                                                                                                                                                                                                                                                                                                                                      |
|                      | Design Criteria: All utility boxes, transformers, propane tanks and metering devices shall b                                                                                                                                                                                                                                                                                                                                                                                                      |
|                      | <b>Design Criteria:</b> All utility boxes, transformers, propane tanks and metering devices shall be shielded from public view, where reasonably possible, in accordance with the rules and regulation of the controlling public utility company.                                                                                                                                                                                                                                                 |

Please explain how your project complies with the following design criteria (lines on next page):

|   | Founda | Tivai for | Shed    | EXTENDS    | A00   | 6" ABO | nue |
|---|--------|-----------|---------|------------|-------|--------|-----|
| _ | Grade. | PAINTING  | This is | NOT Applie | ABle. |        | `   |

**Design Criteria:** Extensive use of concrete or concrete block should be avoided, except as a backing material for veneer work or when used as an integral part of the overall design concept. Construction grade foundation work shall be coated or painted with flat masonry paint on the portions extending above the finished grade; said portions should be minimized. The color shall be harmonious with the overall color scheme of the structure. Inappropriate materials not allowed are as follows: asphalt siding, raw or unpainted metal, standard concrete block as a total façade.

| Complies                                                                                                                | ☐ Does Not Comply                                                                                                                                                                                                                                                                                                                                                                                                                                                                                                                                                                                                                                                                                                                                                                                                                                                                                                                                                                                                                                                                                                                                                                                                                                                                                                                                                                                                                                                                                                                                                                                                                                                                                                                                                                                                                                                                                                                                                                                                                                                                                                              | ☐ Not Applicable                                                                                                                                        |
|-------------------------------------------------------------------------------------------------------------------------|--------------------------------------------------------------------------------------------------------------------------------------------------------------------------------------------------------------------------------------------------------------------------------------------------------------------------------------------------------------------------------------------------------------------------------------------------------------------------------------------------------------------------------------------------------------------------------------------------------------------------------------------------------------------------------------------------------------------------------------------------------------------------------------------------------------------------------------------------------------------------------------------------------------------------------------------------------------------------------------------------------------------------------------------------------------------------------------------------------------------------------------------------------------------------------------------------------------------------------------------------------------------------------------------------------------------------------------------------------------------------------------------------------------------------------------------------------------------------------------------------------------------------------------------------------------------------------------------------------------------------------------------------------------------------------------------------------------------------------------------------------------------------------------------------------------------------------------------------------------------------------------------------------------------------------------------------------------------------------------------------------------------------------------------------------------------------------------------------------------------------------|---------------------------------------------------------------------------------------------------------------------------------------------------------|
| Design Review Committee                                                                                                 |                                                                                                                                                                                                                                                                                                                                                                                                                                                                                                                                                                                                                                                                                                                                                                                                                                                                                                                                                                                                                                                                                                                                                                                                                                                                                                                                                                                                                                                                                                                                                                                                                                                                                                                                                                                                                                                                                                                                                                                                                                                                                                                                |                                                                                                                                                         |
| <u> </u>                                                                                                                |                                                                                                                                                                                                                                                                                                                                                                                                                                                                                                                                                                                                                                                                                                                                                                                                                                                                                                                                                                                                                                                                                                                                                                                                                                                                                                                                                                                                                                                                                                                                                                                                                                                                                                                                                                                                                                                                                                                                                                                                                                                                                                                                |                                                                                                                                                         |
| Paint or stain color f                                                                                                  | or exposed under portion                                                                                                                                                                                                                                                                                                                                                                                                                                                                                                                                                                                                                                                                                                                                                                                                                                                                                                                                                                                                                                                                                                                                                                                                                                                                                                                                                                                                                                                                                                                                                                                                                                                                                                                                                                                                                                                                                                                                                                                                                                                                                                       | s of elevated decks and porches.                                                                                                                        |
| Please explain how your pr                                                                                              | oject complies with the following o                                                                                                                                                                                                                                                                                                                                                                                                                                                                                                                                                                                                                                                                                                                                                                                                                                                                                                                                                                                                                                                                                                                                                                                                                                                                                                                                                                                                                                                                                                                                                                                                                                                                                                                                                                                                                                                                                                                                                                                                                                                                                            | design criteria:                                                                                                                                        |
| <i>.</i>                                                                                                                | _                                                                                                                                                                                                                                                                                                                                                                                                                                                                                                                                                                                                                                                                                                                                                                                                                                                                                                                                                                                                                                                                                                                                                                                                                                                                                                                                                                                                                                                                                                                                                                                                                                                                                                                                                                                                                                                                                                                                                                                                                                                                                                                              |                                                                                                                                                         |
| under portion of elev                                                                                                   |                                                                                                                                                                                                                                                                                                                                                                                                                                                                                                                                                                                                                                                                                                                                                                                                                                                                                                                                                                                                                                                                                                                                                                                                                                                                                                                                                                                                                                                                                                                                                                                                                                                                                                                                                                                                                                                                                                                                                                                                                                                                                                                                | npatible with the design of the main structure.<br>all be painted or stained to blend with the momentum or view.                                        |
| To be completed by Staff an                                                                                             | d/or Wheeler Crest Design Review (                                                                                                                                                                                                                                                                                                                                                                                                                                                                                                                                                                                                                                                                                                                                                                                                                                                                                                                                                                                                                                                                                                                                                                                                                                                                                                                                                                                                                                                                                                                                                                                                                                                                                                                                                                                                                                                                                                                                                                                                                                                                                             | Committee:                                                                                                                                              |
| Complies                                                                                                                | ☐ Does Not Comply                                                                                                                                                                                                                                                                                                                                                                                                                                                                                                                                                                                                                                                                                                                                                                                                                                                                                                                                                                                                                                                                                                                                                                                                                                                                                                                                                                                                                                                                                                                                                                                                                                                                                                                                                                                                                                                                                                                                                                                                                                                                                                              | ☐ Not Applicable                                                                                                                                        |
| Design Review Committee                                                                                                 | lotes:                                                                                                                                                                                                                                                                                                                                                                                                                                                                                                                                                                                                                                                                                                                                                                                                                                                                                                                                                                                                                                                                                                                                                                                                                                                                                                                                                                                                                                                                                                                                                                                                                                                                                                                                                                                                                                                                                                                                                                                                                                                                                                                         |                                                                                                                                                         |
|                                                                                                                         |                                                                                                                                                                                                                                                                                                                                                                                                                                                                                                                                                                                                                                                                                                                                                                                                                                                                                                                                                                                                                                                                                                                                                                                                                                                                                                                                                                                                                                                                                                                                                                                                                                                                                                                                                                                                                                                                                                                                                                                                                                                                                                                                |                                                                                                                                                         |
|                                                                                                                         |                                                                                                                                                                                                                                                                                                                                                                                                                                                                                                                                                                                                                                                                                                                                                                                                                                                                                                                                                                                                                                                                                                                                                                                                                                                                                                                                                                                                                                                                                                                                                                                                                                                                                                                                                                                                                                                                                                                                                                                                                                                                                                                                |                                                                                                                                                         |
|                                                                                                                         |                                                                                                                                                                                                                                                                                                                                                                                                                                                                                                                                                                                                                                                                                                                                                                                                                                                                                                                                                                                                                                                                                                                                                                                                                                                                                                                                                                                                                                                                                                                                                                                                                                                                                                                                                                                                                                                                                                                                                                                                                                                                                                                                |                                                                                                                                                         |
| _                                                                                                                       | pattern of application.                                                                                                                                                                                                                                                                                                                                                                                                                                                                                                                                                                                                                                                                                                                                                                                                                                                                                                                                                                                                                                                                                                                                                                                                                                                                                                                                                                                                                                                                                                                                                                                                                                                                                                                                                                                                                                                                                                                                                                                                                                                                                                        |                                                                                                                                                         |
|                                                                                                                         | ject complies with the following d                                                                                                                                                                                                                                                                                                                                                                                                                                                                                                                                                                                                                                                                                                                                                                                                                                                                                                                                                                                                                                                                                                                                                                                                                                                                                                                                                                                                                                                                                                                                                                                                                                                                                                                                                                                                                                                                                                                                                                                                                                                                                             | esign criteria:                                                                                                                                         |
| Please explain how your pro                                                                                             | 13 15 15 11 11 11 11                                                                                                                                                                                                                                                                                                                                                                                                                                                                                                                                                                                                                                                                                                                                                                                                                                                                                                                                                                                                                                                                                                                                                                                                                                                                                                                                                                                                                                                                                                                                                                                                                                                                                                                                                                                                                                                                                                                                                                                                                                                                                                           | est class HAD II - MADE                                                                                                                                 |
| Please explain how your pro                                                                                             | y is Fine Re                                                                                                                                                                                                                                                                                                                                                                                                                                                                                                                                                                                                                                                                                                                                                                                                                                                                                                                                                                                                                                                                                                                                                                                                                                                                                                                                                                                                                                                                                                                                                                                                                                                                                                                                                                                                                                                                                                                                                                                                                                                                                                                   | esistant HARDI-PLANK                                                                                                                                    |
| All Side (A                                                                                                             | LETAL ROOF.                                                                                                                                                                                                                                                                                                                                                                                                                                                                                                                                                                                                                                                                                                                                                                                                                                                                                                                                                                                                                                                                                                                                                                                                                                                                                                                                                                                                                                                                                                                                                                                                                                                                                                                                                                                                                                                                                                                                                                                                                                                                                                                    | ESISIANI HARDI-MANK                                                                                                                                     |
| - All SION<br>WITH A PA                                                                                                 | LETAL ROOF.                                                                                                                                                                                                                                                                                                                                                                                                                                                                                                                                                                                                                                                                                                                                                                                                                                                                                                                                                                                                                                                                                                                                                                                                                                                                                                                                                                                                                                                                                                                                                                                                                                                                                                                                                                                                                                                                                                                                                                                                                                                                                                                    |                                                                                                                                                         |
| Design Criteria: Exterit should be applied in for the area and relate                                                   | ior Walls: Generally, only or<br>a uniform pattern or manr                                                                                                                                                                                                                                                                                                                                                                                                                                                                                                                                                                                                                                                                                                                                                                                                                                                                                                                                                                                                                                                                                                                                                                                                                                                                                                                                                                                                                                                                                                                                                                                                                                                                                                                                                                                                                                                                                                                                                                                                                                                                     | ne kind of siding should be used per structure,<br>ner. Exterior siding materials shall be appropr                                                      |
| Design Criteria: Exter it should be applied in for the area and relate wood is encouraged.                              | ior Walls: Generally, only on<br>a uniform pattern or mann<br>harmoniously to existing b                                                                                                                                                                                                                                                                                                                                                                                                                                                                                                                                                                                                                                                                                                                                                                                                                                                                                                                                                                                                                                                                                                                                                                                                                                                                                                                                                                                                                                                                                                                                                                                                                                                                                                                                                                                                                                                                                                                                                                                                                                       | ne kind of siding should be used per structure,<br>ner. Exterior siding materials shall be appropr<br>uildings in the vicinity. The use of natural ston |
| Design Criteria: Exterit should be applied in for the area and relate wood is encouraged.  To be completed by Staff and | ior Walls: Generally, only on a uniform pattern or manr harmoniously to existing but the world wheeler Crest Design Review Control of the World Review Control of t | ne kind of siding should be used per structure,<br>ner. Exterior siding materials shall be appropr<br>uildings in the vicinity. The use of natural ston |
| Design Criteria: Exter it should be applied in for the area and relate wood is encouraged.                              | ior Walls: Generally, only on a uniform pattern or mann harmoniously to existing but the large of the large o | ne kind of siding should be used per structure,<br>ner. Exterior siding materials shall be appropr<br>uildings in the vicinity. The use of natural ston |