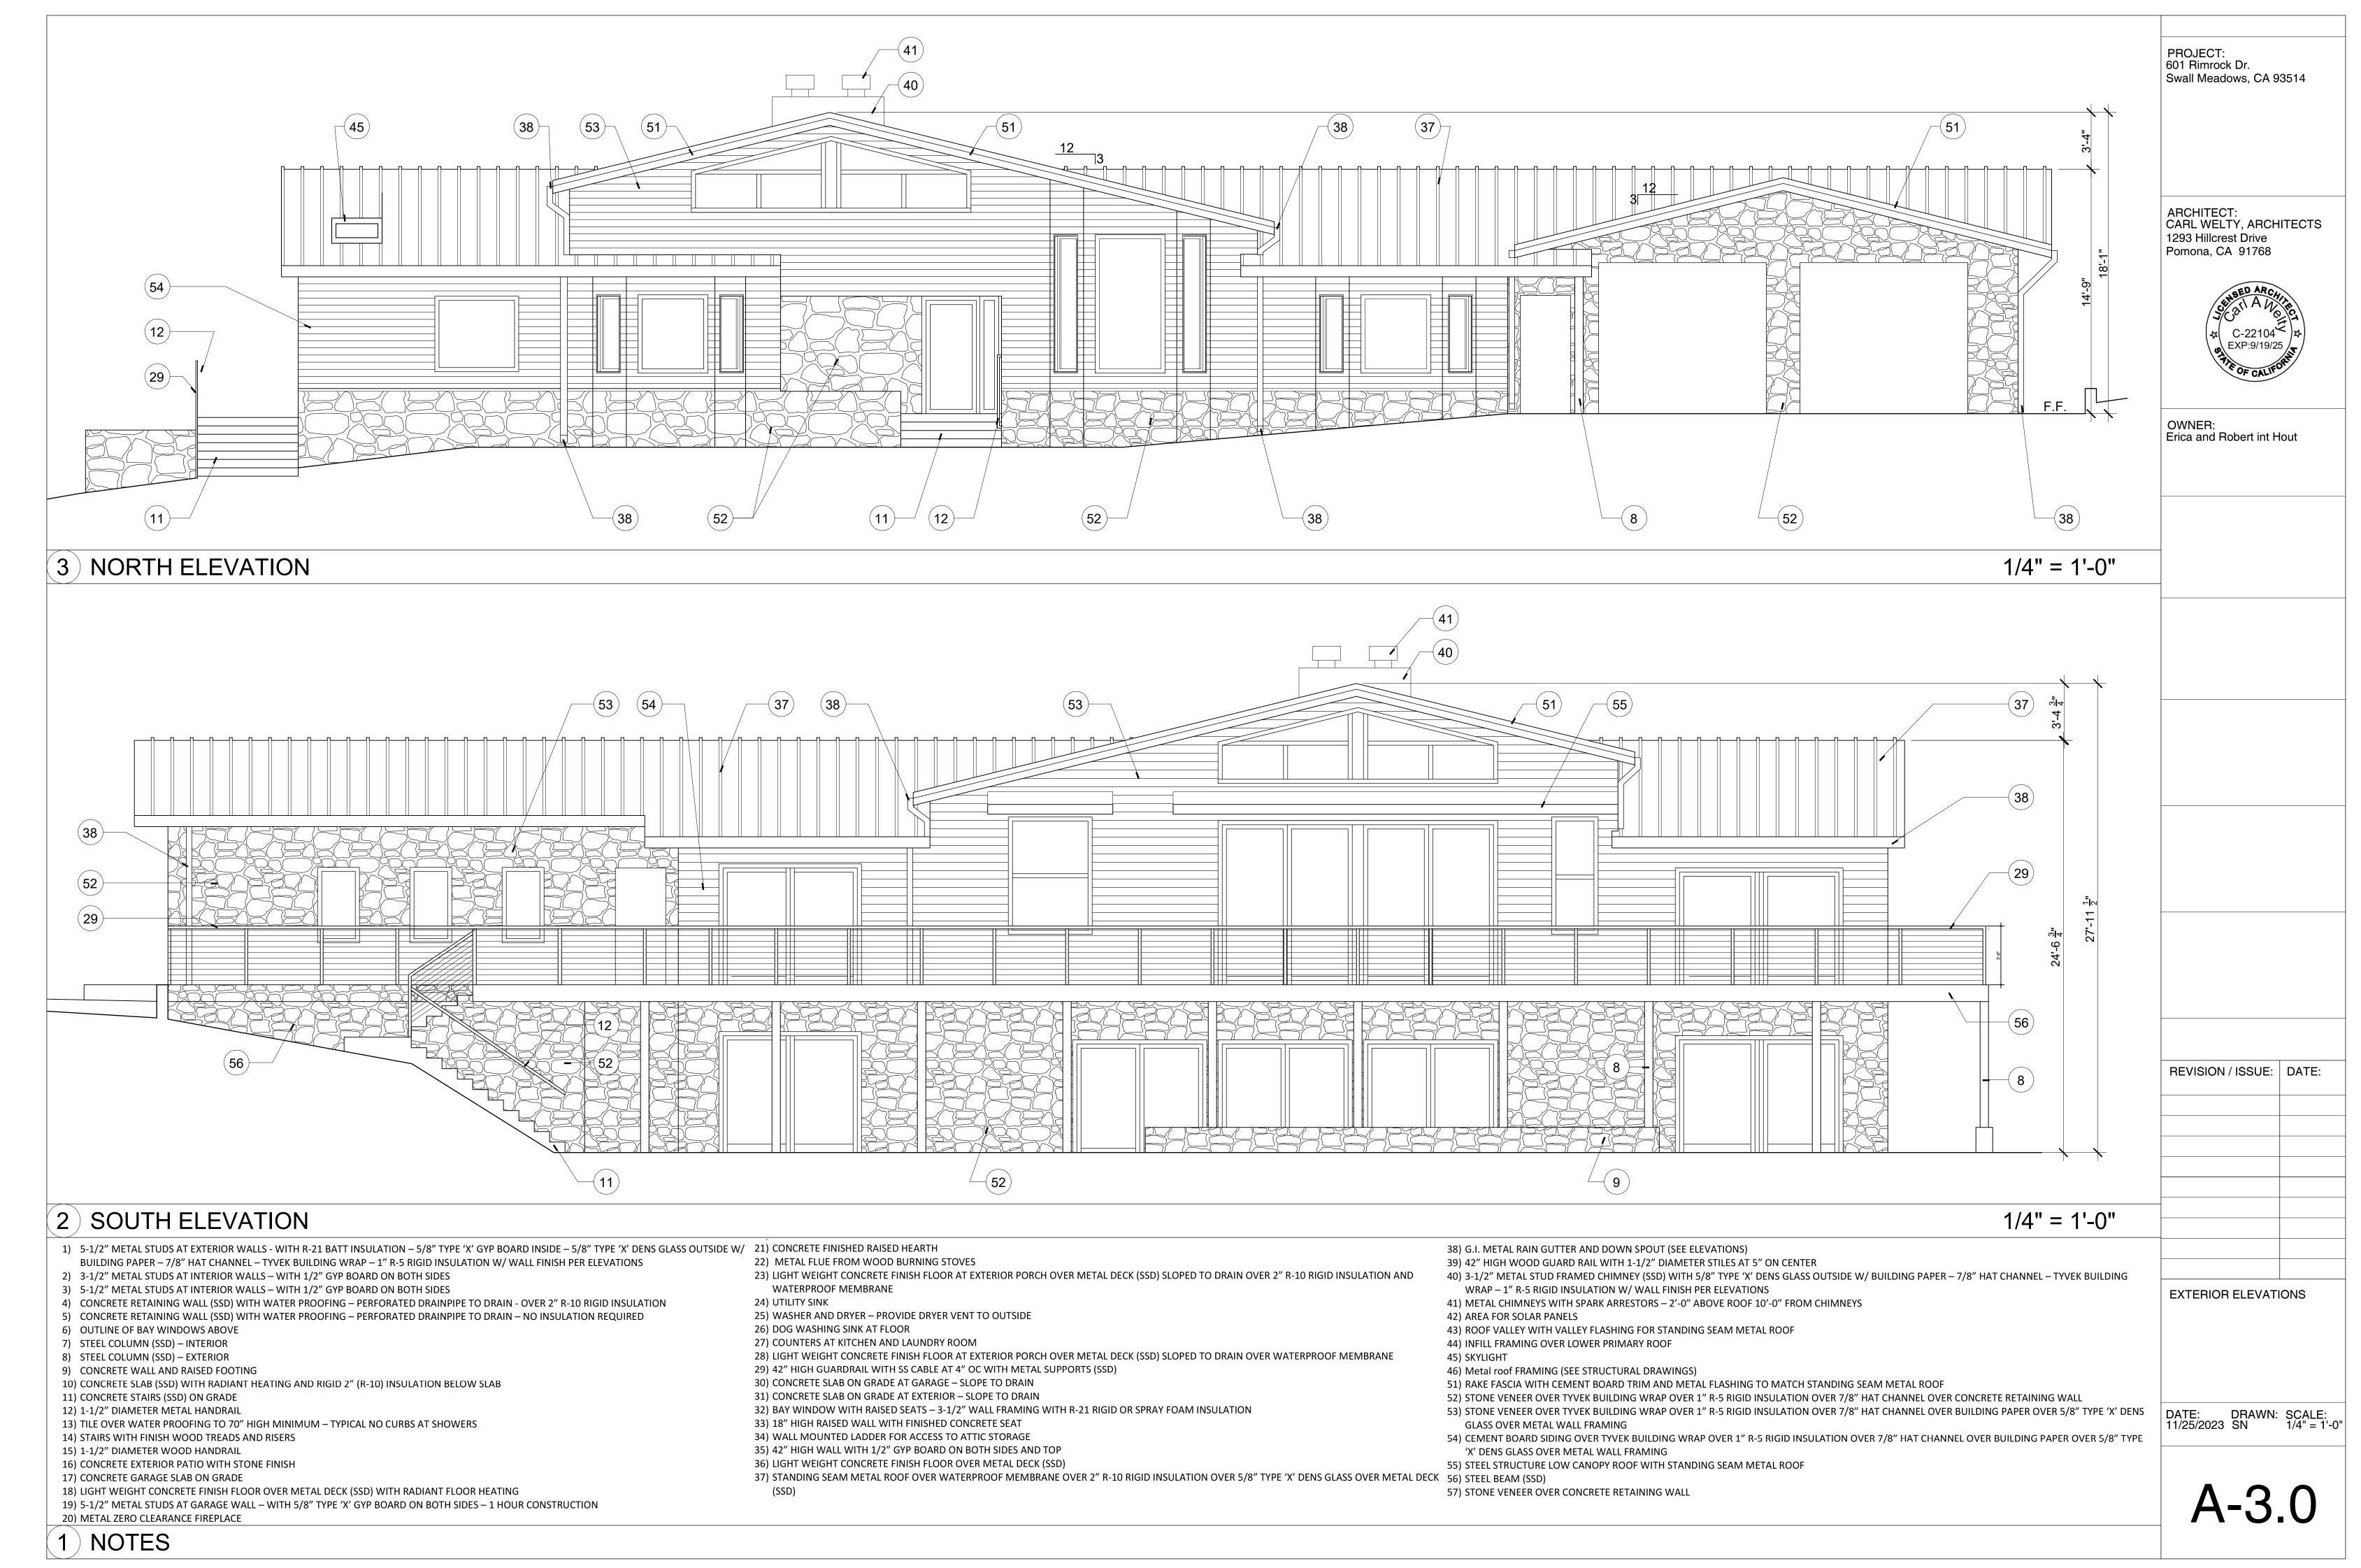

### WHEELER CREST DESIGN REVIEW DISTRICT

PROJECT INFORMATION SHEET

|                      | sor parcel # 064 - 230 - 001                                                                                                                                                                                                                                                                                                                                                                                                                                                                      |
|----------------------|---------------------------------------------------------------------------------------------------------------------------------------------------------------------------------------------------------------------------------------------------------------------------------------------------------------------------------------------------------------------------------------------------------------------------------------------------------------------------------------------------|
| JE                   | CT DESCRIPTION (e.g., single-family residence, garage, etc.)                                                                                                                                                                                                                                                                                                                                                                                                                                      |
|                      | SHED AND BREEZEWAY                                                                                                                                                                                                                                                                                                                                                                                                                                                                                |
|                      | ING DESIGN                                                                                                                                                                                                                                                                                                                                                                                                                                                                                        |
| Noice<br>ling<br>the | OTE: Please provide all required information as accurately and completely as possible d potential delays in processing. The required information should be shown on the g plans and plot plan. Place a check in the appropriate place on this form to indicate information has been provided; if certain information does not apply to your project, place "NA" in the appropriate place on this form. INCOMPLETE INFORMATION MAY E PLANS TO BE RESUBMITTED, POSSIBLY ADDING 30 TO 60 DAYS DELAY. |
|                      | EXAMPLE                                                                                                                                                                                                                                                                                                                                                                                                                                                                                           |
|                      | Location of all utility boxes, transformers, propane tanks and metering devices.  Please explain how your project complies with the following design criteria: The propane tank is located in                                                                                                                                                                                                                                                                                                     |
|                      | the rear of the yard (see site map). Native five-gallon conifers will be planted on the north and south side of                                                                                                                                                                                                                                                                                                                                                                                   |
|                      | the tanks to shield from view. A wood natural fence, cedar, stained dark brown, four feet high will used on                                                                                                                                                                                                                                                                                                                                                                                       |
|                      | the other two sides. The transformer in the front corner of the yard will be shielded by rocks on site with                                                                                                                                                                                                                                                                                                                                                                                       |
|                      | juniper bushes on the street side. Irrigation system will be installed.                                                                                                                                                                                                                                                                                                                                                                                                                           |
|                      | Location of all utility boxes, transformers, propane tanks and metering devices.                                                                                                                                                                                                                                                                                                                                                                                                                  |
|                      | Please explain how your project complies with the following design criteria:                                                                                                                                                                                                                                                                                                                                                                                                                      |
|                      | Design Criteria: All utility boxes, transformers, propane tanks and metering devices shall b                                                                                                                                                                                                                                                                                                                                                                                                      |
|                      | <b>Design Criteria:</b> All utility boxes, transformers, propane tanks and metering devices shall be shielded from public view, where reasonably possible, in accordance with the rules and regulation of the controlling public utility company.                                                                                                                                                                                                                                                 |