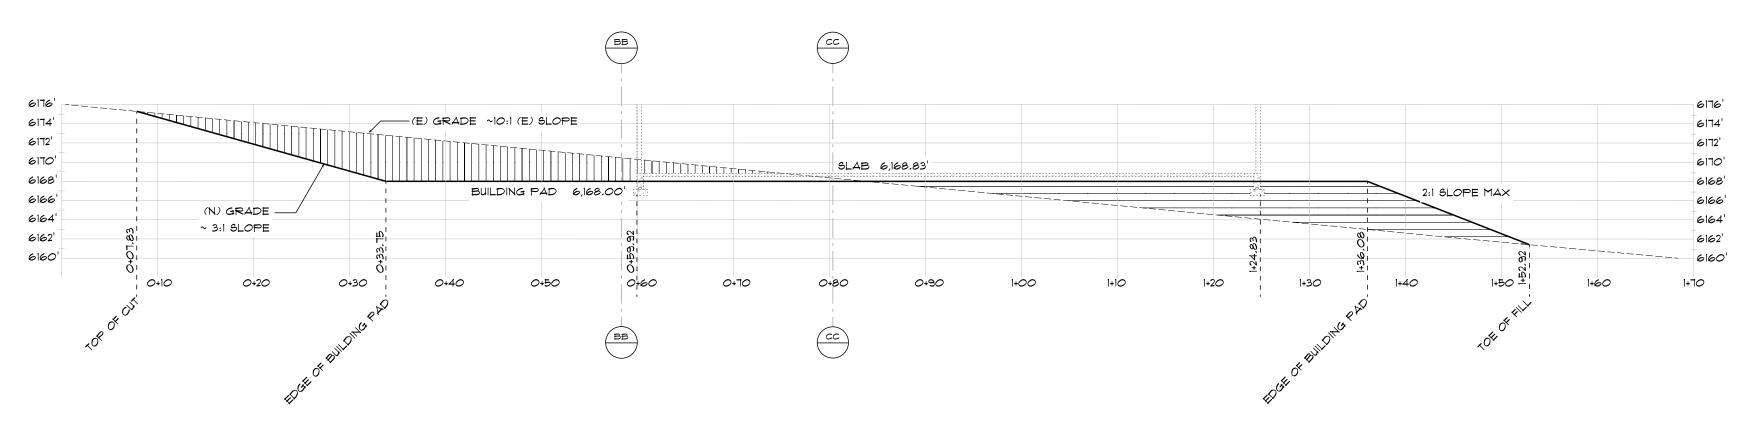

SHALL HAVE A BLUE INSULATED COPPER TRACER WIRE OR OTHER APPROVED CONDUCTOR INSTALLED ADJACENT TO THE PIPING; THE TRACER WIRE SHALL NOT BE LESS THAN 18 AUG AND THE INSULATION TYPE SHALL BE SUITABLE FOR DIRECT BURIAL, (CPC 604.10.1)

Water pipes shall not be run or laid in the same trench as building sewer or drainage piping constructed of clay or materials that are not approved for use within a building unless the following conditions are met (CPC 609.2):

- O The bottom of the water piping shall not be less than  $12^{\prime\prime}$  above the top of the sewer or drain
- O THE WATER PIPE SHALL BE PLACED ON A SOLID SHELF EXCAVATED AT ONE SIDE OF THE COMMON TRENCH WITH A CLEAR HORIZONTAL DISTANCE OF NOT LESS THAN 12" FROM THE SEWER OR DRAIN LINE.

#### COMMUNICATION

No depth requirements.



SITE PROFILE - AA

1" = 10'-0"



SITE PROFILE - BB (WEST/EAST THRU GARAGE & DRIVEWAY)

1" = 10'-0"



SITE PROFILE - CC (NORTH/SOUTH @ CENTER OF BUILDING)

1" = 10'-0"

#### NOTE:

- BUILDING ILLUSTRATED FOR REFERNCE ONLY.
SEE ARCHITECTUAL & STRUCTURAL DRAWINGS FOR DETAILS.

# CONSTRUCTION 2620 SIERRA VISTA WAY BISHOP, CA 93514 PLUMDESIGN2003@GMAIL.COM 760.965.6698 DRAWN BY: JSP 11/20/2023 CA, LIC. # 875346 INFORMATION: PROJECT REVISION RECORD DATE

SCALE: As NOTED

PLUM DESIGN \$

Plans stamped by a design/
licensed professional may not
be copied or reproduced
without written permission by
the design professional.

Mono County Community

Development

# Mono County Community Development Department

P.O. Box 347 Mammoth Lakes, CA 93546 (760) 924-1800, fax 924-1801 commdev@mono.ca.gov

##