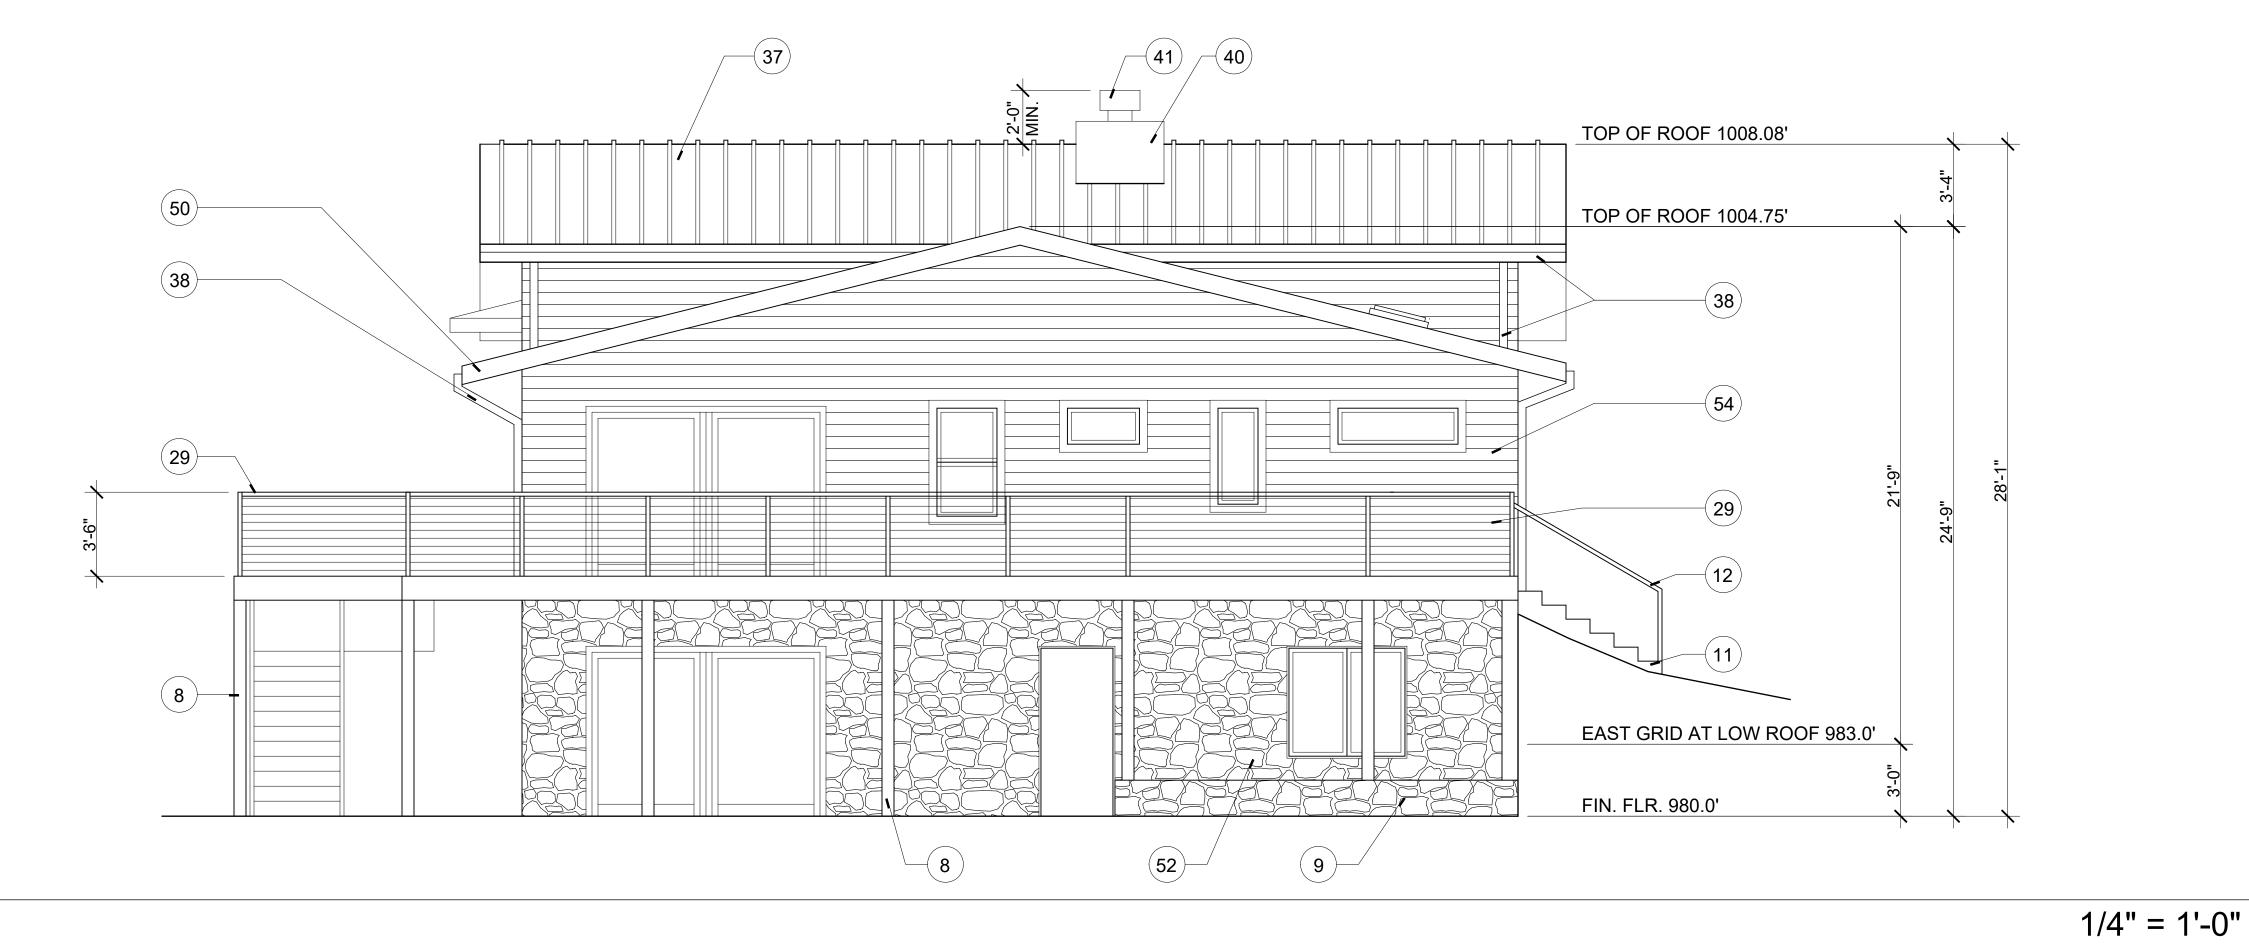

### WHEELER CREST DESIGN REVIEW DISTRICT

PROJECT INFORMATION SHEET

|                      | sor parcel # 064 - 230 - 001                                                                                                                                                                                                                                                                                                                                                                                                                                                                      |
|----------------------|---------------------------------------------------------------------------------------------------------------------------------------------------------------------------------------------------------------------------------------------------------------------------------------------------------------------------------------------------------------------------------------------------------------------------------------------------------------------------------------------------|
| JE                   | CT DESCRIPTION (e.g., single-family residence, garage, etc.)                                                                                                                                                                                                                                                                                                                                                                                                                                      |
|                      | SHED AND BREEZEWAY                                                                                                                                                                                                                                                                                                                                                                                                                                                                                |
|                      | ING DESIGN                                                                                                                                                                                                                                                                                                                                                                                                                                                                                        |
| Noice<br>ling<br>the | OTE: Please provide all required information as accurately and completely as possible d potential delays in processing. The required information should be shown on the g plans and plot plan. Place a check in the appropriate place on this form to indicate information has been provided; if certain information does not apply to your project, place "NA" in the appropriate place on this form. INCOMPLETE INFORMATION MAY E PLANS TO BE RESUBMITTED, POSSIBLY ADDING 30 TO 60 DAYS DELAY. |
|                      | EXAMPLE                                                                                                                                                                                                                                                                                                                                                                                                                                                                                           |
|                      | Location of all utility boxes, transformers, propane tanks and metering devices.  Please explain how your project complies with the following design criteria: The propane tank is located in                                                                                                                                                                                                                                                                                                     |
|                      | the rear of the yard (see site map). Native five-gallon conifers will be planted on the north and south side of                                                                                                                                                                                                                                                                                                                                                                                   |
|                      | the tanks to shield from view. A wood natural fence, cedar, stained dark brown, four feet high will used on                                                                                                                                                                                                                                                                                                                                                                                       |
|                      | the other two sides. The transformer in the front corner of the yard will be shielded by rocks on site with                                                                                                                                                                                                                                                                                                                                                                                       |
|                      | juniper bushes on the street side. Irrigation system will be installed.                                                                                                                                                                                                                                                                                                                                                                                                                           |
|                      | Location of all utility boxes, transformers, propane tanks and metering devices.                                                                                                                                                                                                                                                                                                                                                                                                                  |
|                      | Please explain how your project complies with the following design criteria:                                                                                                                                                                                                                                                                                                                                                                                                                      |
|                      | Design Criteria: All utility boxes, transformers, propane tanks and metering devices shall b                                                                                                                                                                                                                                                                                                                                                                                                      |
|                      | <b>Design Criteria:</b> All utility boxes, transformers, propane tanks and metering devices shall be shielded from public view, where reasonably possible, in accordance with the rules and regulation of the controlling public utility company.                                                                                                                                                                                                                                                 |