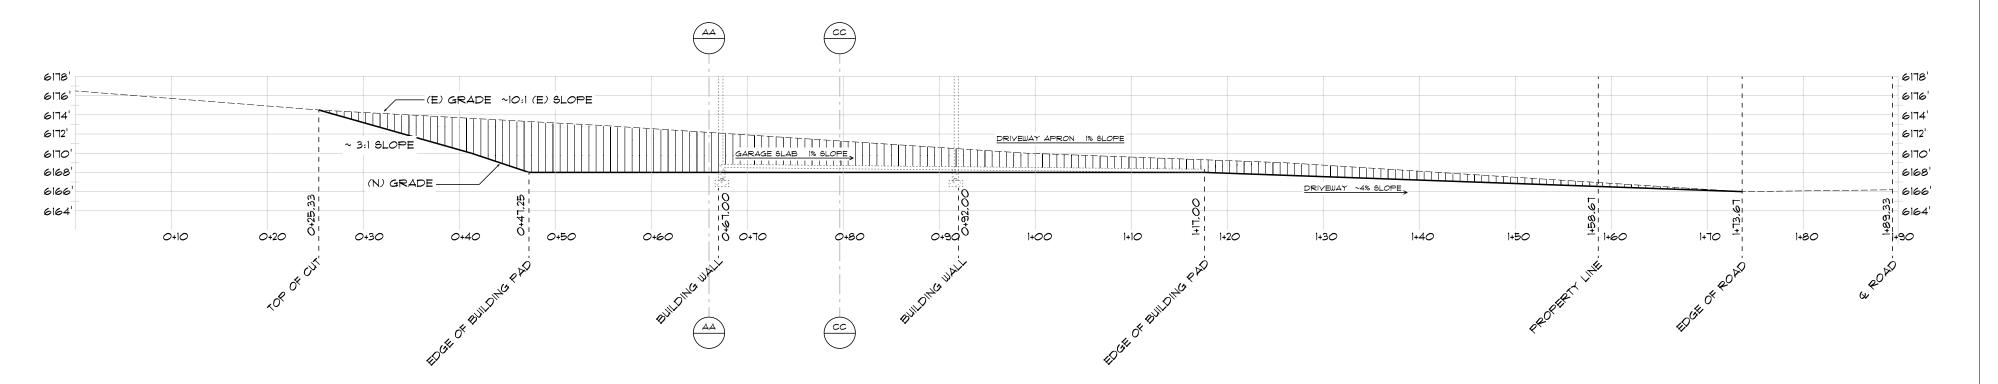

TRACER WIRE OR OTHER APPROVED CONDUCTOR INSTALLED ADJACENT TO THE PIPING; THE TRACER WIRE SHALL NOT BE LESS THAN 18 AUG AND THE INSULATION TYPE SHALL BE SUITABLE FOR DIRECT BURIAL, (CPC 604.10.1)

Water pipes shall not be run or laid in the same trench as building sewer or drainage piping constructed of clay or materials that are not approved for use within a building unless the following conditions are met (CPC 609.2):

- O The bottom of the water piping shall not be less than  $12^{\prime\prime}$  above the top of the sewer or drain
- O THE WATER PIPE SHALL BE PLACED ON A SOLID SHELF EXCAVATED AT ONE SIDE OF THE COMMON TRENCH WITH A CLEAR HORIZONTAL DISTANCE OF NOT LESS THAN 12" FROM THE SEWER OR DRAIN LINE.

#### COMMUNICATION

No depth requirements.



SITE PROFILE - AA

1" = 10'-0"



SITE PROFILE - BB (WEST/EAST THRU GARAGE & DRIVEWAY)

1" = 10'-0"



SITE PROFILE - CC (NORTH/SOUTH @ CENTER OF BUILDING)

1" = 10'-0"

#### NOTE:

- BUILDING ILLUSTRATED FOR REFERNCE ONLY.
SEE ARCHITECTUAL & STRUCTURAL DRAWINGS FOR DETAILS.

# CONSTRUCTION 2620 SIERRA VISTA WAY BISHOP, CA 93514 PLUMDESIGN2003@GMAIL.COM 760.965.6698 DRAWN BY: JSP 11/20/2023 CA, LIC. # 875346 INFORMATION: PROJECT REVISION RECORD DATE

SCALE: As NOTED

PLUM DESIGN \$

Plans stamped by a design/
licensed professional may not
be copied or reproduced
without written permission by
the design professional.

Mono County Community

Development

# Mono County Community Development Department

P.O. Box 347 Mammoth Lakes, CA 93546 (760) 924-1800, fax 924-1801 commdev@mono.ca.gov

#### Planning Division

P.O. Box 8 B