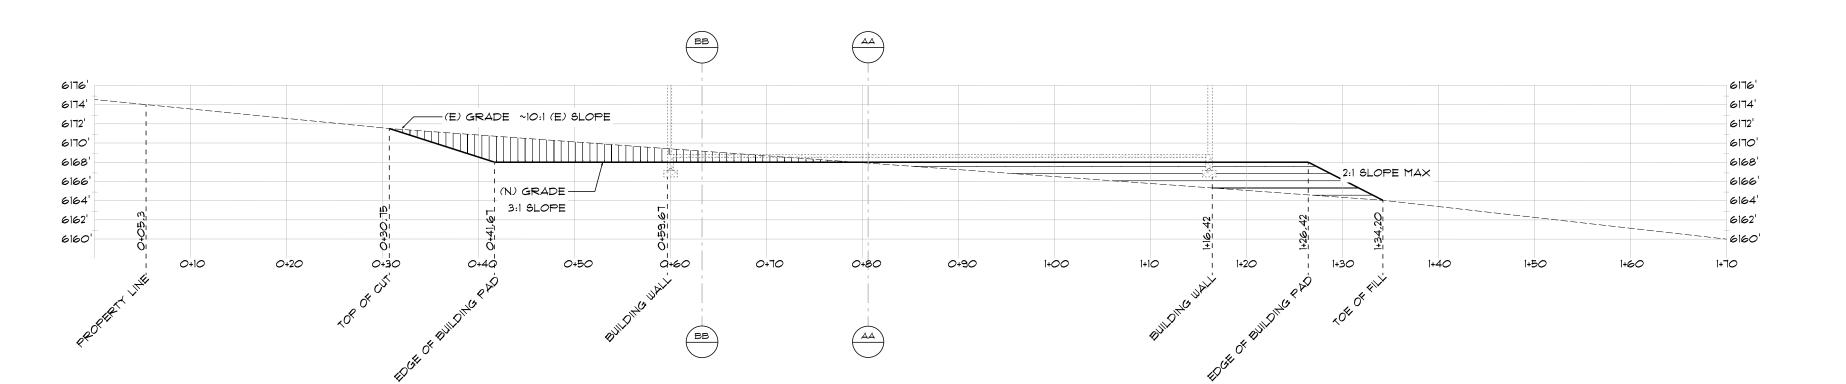

PING; THE TRACER WIRE SHALL NOT BE LESS THAN 18 AUG AND THE INSULATION TYPE SHALL BE SUITABLE FOR DIRECT BURIAL, (CPC 604.10.1)

Water pipes shall not be run or laid in the same trench as building sewer or drainage piping constructed of clay or materials that are not approved for use within a building unless the following conditions are met (CPC 609.2):

- O The bottom of the water piping shall not be less than  $12^{\prime\prime}$  above the top of the sewer or drain
- O THE WATER PIPE SHALL BE PLACED ON A SOLID SHELF EXCAVATED AT ONE SIDE OF THE COMMON TRENCH WITH A CLEAR HORIZONTAL DISTANCE OF NOT LESS THAN 12" FROM THE SEWER OR DRAIN LINE.

#### COMMUNICATION

No depth requirements.



SITE PROFILE - AA

1" = 10'-0"



SITE PROFILE - BB (WEST/EAST THRU GARAGE & DRIVEWAY)

1" = 10'-0"



SITE PROFILE - CC (NORTH/SOUTH @ CENTER OF BUILDING)

1" = 10'-0"

#### NOTE:

- BUILDING ILLUSTRATED FOR REFERNCE ONLY.
SEE ARCHITECTUAL & STRUCTURAL DRAWINGS FOR DETAILS.

# CONSTRUCTION 2620 SIERRA VISTA WAY BISHOP, CA 93514 PLUMDESIGN2003@GMAIL.COM 760.965.6698 DRAWN BY: JSP 11/20/2023 CA, LIC. # 875346 INFORMATION: PROJECT REVISION RECORD DATE

SCALE: As NOTED

PLUM DESIGN \$

Plans stamped by a design/
licensed professional may not
be copied or reproduced
without written permission by
the design professional.

Mono County Community

Development

# Mono County Community Development Department

P.O. Box 347 Mammoth Lakes, CA 93546 (760) 924-1800, fax 924-1801 commdev@mono.ca.gov

#### Planning Division

P.O. Box 8 Bridgeport, CA 93517 (760) 932-5420, fax 932-5431 www.monocounty.ca.go