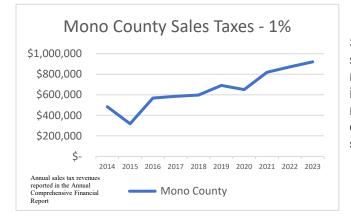

taxes since fiscal year 2012-2013 have increased at rates between 1.85% and 9.54%. This growth continues into fiscal year 2022-2023, with assessed values being 7.87% above the previous year, slightly less than last year's growth but far exceeding the growth in any fiscal year since 2008.

Property Tax Delinquencies



The delinquency rate associated with property tax collections continues at all-time lows with this year's rate being slightly improved over the prior year, from 0.94 at June 30, 2022 to 0.86% at June 30, 2023 and averaging 0.83% over the past five years. While this means that current year property tax collections are nearing 100% and tax receivable balances are at their lowest, it does indicate less delinquent property tax revenues in future years.

#### Sales Tax Revenues



Sales tax collections continued to increase year over year, with slightly less growth than the previous two years. Sales tax revenues were nearly \$50,000 more than in FY 2021-22, increasing by 5.7% from last year. The amount of sales tax reported for this fiscal year is 90% more than 10 years ago, demonstrating an increase in volume and price for retail and use sales transactions.

#### Transient Occupancy Taxes



Tourism is a major economic sector in Mono County and represents an important revenue stream. The County also saw continued growth in transient occupancy tax (TOT) through 2018 with revenues leveling off in 2019 at \$3.5 million, an increase of 42% since the beginning of the great recession in 2008. While Mono County experienced flat growth in TOT revenues for FY 2022-23 of j