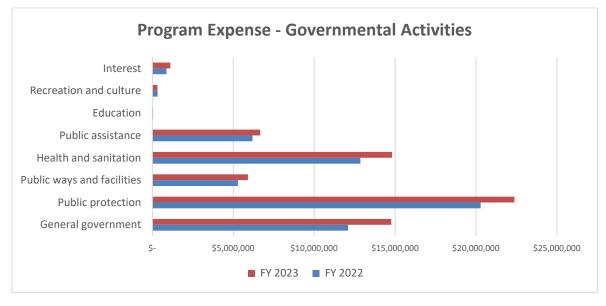

Recommended Action: Receive and provide comments and direction

Fiscal Impact: None.

C. Mono County Audit Reports for FY 2022-23 Departments: Finance 15 Minutes

(Janet Dutcher, Finance Director) - Presentation of the Annual Comprehensive Financial Report (ACFR) and the Single Audit Report for the fiscal year ended June 30, 2023.