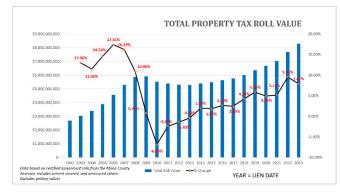

ficulties in the current or future fiscal years. The County also cannot predict the impact future budgets will have on the County's finances and operations. Current and future State budgets will be affected by national and State economic conditions and other factors outside the County's control.



#### Unemployment

As of June 2023, the County's unemployment rate was 3.6% equal to the previously reported rate prior to 2020, which then escalated to an all-time high of 28.4% in April 2020 because of the unprecedented actions to shut down economic activity in favor of mitigating the public health risks of the COVID-19 induced pandemic. While Mono County's unemployment rate remained steady at 3.6% and equal to the national rate, the California rate was higher at 4.9%.

Property Tax Revenues



Property tax sourced revenue sustained steep reductions through the economic downturn of 2008 and 2009 and its aftermath, declining \$1.9 million, or 10.7%, from its peak. Since then, assessed values recovered to exceed its pre-2008 levels. Property taxes since fiscal year 2012-2013 have increased at rates between 1.85% and 9.54%. This growth continues into fiscal year 2022-2023, with assessed values being 7.87% above the previous year, slightly less than last year's growth but far exceeding the growth in any fiscal year since 2008.

Property Tax Delinquencies



The delinquency rate associated with property tax collections continues at all-time lows with this year's rate being slightly improved over the prior year, from 0.94 at June 30, 2022 to 0.86% at June 30, 2023 and averaging 0.83%