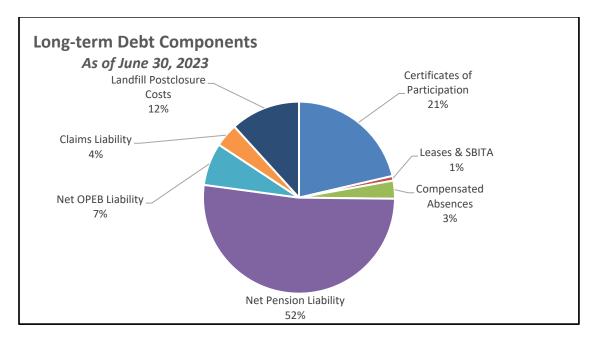

Recommended Action: Receive and provide comments and direction

Fiscal Impact: None.

C. Mono County Audit Reports for FY 2022-23 Departments: Finance 15 Minutes

(Janet Dutcher, Finance Director) - Presentation of the Annual Comprehensive Financial Report (ACFR) and the Single Audit Report for the fiscal year ended June 30, 2023.