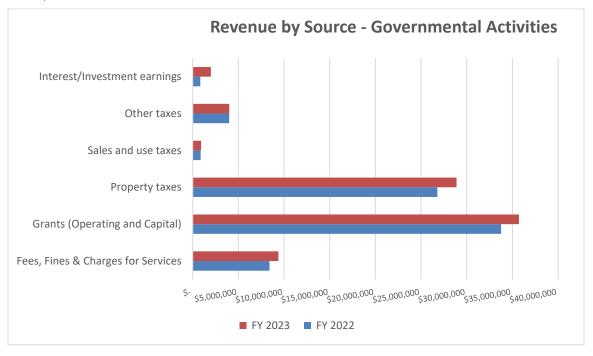

Recommended Action: Receive and provide comments and direction

Fiscal Impact: None.

C. Mono County Audit Reports for FY 2022-23 Departments: Finance 15 Minutes

(Janet Dutcher, Finance Director) - Presentation of the Annual Comprehensive Financial Report (ACFR) and the Single Audit Report for the fiscal year ended June 30, 2023.

Recommended Action: None. Presentation and discussion only.

**Fiscal Impact:** Timely completion of audits and their filing with federal and state partners and the Municipal Securities Rulemaking Board ensure continuation of intergovernmental revenues and continuing disclosure requirements.