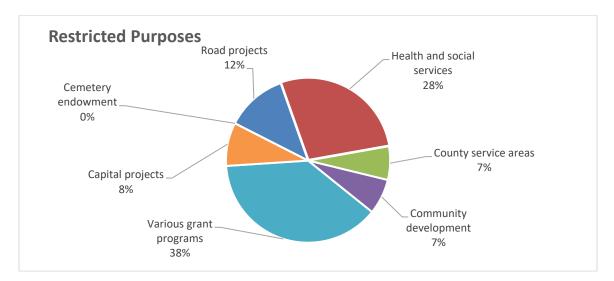

Recommended Action: Receive and provide comments and direction

Fiscal Impact: None.

C. Mono County Audit Reports for FY 2022-23 Departments: Finance 15 Minutes

(Janet Dutcher, Finance Director) - Presentation of the Annual Comprehensive Financial Report (ACFR) and the Single Audit Report for the fiscal year ended June 30, 2023.

Recommended Action: None. Presentation and discussion only.

**Fiscal Impact:** Timely completion of audits and their filing with federal and state partners and the Municipal Securities Rulemaking Board ensure continuation of intergovernmental revenues and continuing disclosure requirements.