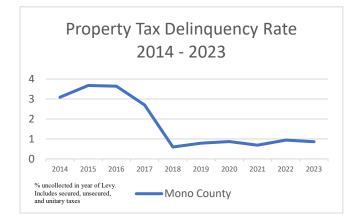

of mitigating the public health risks of the COVID-19 induced pandemic. While Mono County's unemployment rate remained steady at 3.6% and equal to the national rate, the California rate was higher at 4.9%.

Property Tax Revenues



Property tax sourced revenue sustained steep reductions through the economic downturn of 2008 and 2009 and its aftermath, declining \$1.9 million, or 10.7%, from its peak. Since then, assessed values recovered to exceed its pre-2008 levels. Property taxes since fiscal year 2012-2013 have increased at rates between 1.85% and 9.54%. This growth continues into fiscal year 2022-2023, with assessed values being 7.87% above the previous year, slightly less than last year's growth but far exceeding the growth in any fiscal year since 2008.

Property Tax Delinquencies



The delinquency rate associated with property tax collections continues at all-time lows with this year's rate being slightly improved over the prior year, from 0.94 at June 30, 2022 to 0.86% at June 30, 2023 and averaging 0.83% over the past five years. While this means that current year property tax collections are nearing 100% and tax receivable balances are at their lowest, it does indicate less delinquent property tax revenues in future years.

#### Sales Tax Revenues



Sales tax collections continued to increase year over year, with slightly less growth than the previous two years. Sales tax revenues were nearly \$50,000 more than in FY 2021-22, increasing by 5.7% from last year. The amount of sales tax reported for this fiscal year is 90% more than 10 years ago, demonstrating an