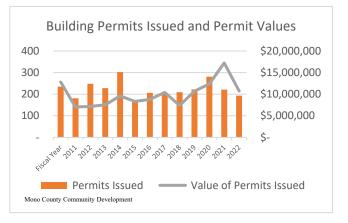

Recommended Action: Receive and provide comments and direction

Fiscal Impact: None.

C. Mono County Audit Reports for FY 2022-23 Departments: Finance 15 Minutes

(Janet Dutcher, Finance Director) - Presentation of the Annual Comprehensive Financial Report (ACFR) and the Single Audit Report for the fiscal year ended June 30, 2023.

Recommended Action: None. Presentation and discussion only.

**Fiscal Impact:** Timely completion of audits and their filing with federal and state partners and the Municipal Securities Rulemaking Board ensure continuation of intergovernmental revenues and continuing disclosure requirements.