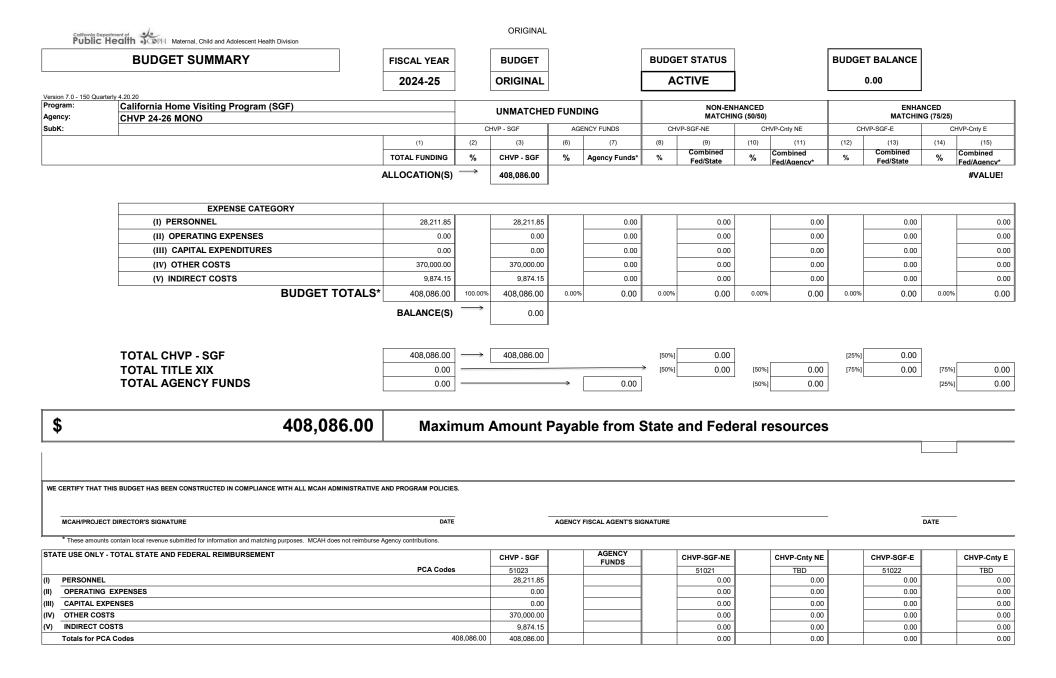

### D. Maternal, Child, and Adolescent Health (MCAH) California Home Visiting Program (CHVP) Agreement Funding Application FY 2024-2025

Departments: Health and Human Services

Proposed contract with California Department of Public Health, pertaining to Maternal, Child and Adolescent Health (MCAH) Division, California Home Visiting Program (CHVP) Agreement Funding Application (AFA) for Fiscal Year 2024-2025.

**Recommended Action:** Approve, and authorize Chair to sign, contract with California Department of Public Health for Maternal, Child and Adolescent Health (MCAH) Division, California Home Visiting Program (CHVP) Agreement Funding Application (AFA) for the period July 1, 2024 through June 30, 2025 and a not-to-exceed amount of \$408,086. Additionally, provide authorization for the Health and Human Services Director to approve minor amendments and/or revisions that may occur during the contract period provided they are approved by County Counsel and do not materially affect the County's rights.

**Fiscal Impact:** The MCAH CHVP program is funded with California General Fund dollars, totaling \$408,086 for Fiscal Year 2024-2025. MCAH CHVP revenue and related expenditures are included in the Department's Recommended Fiscal Year 2024-2025 budget.