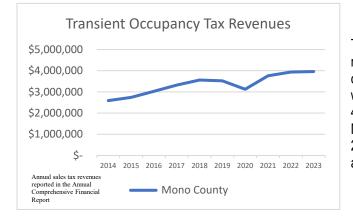

year's rate being slightly improved over the prior year, from 0.94 at June 30, 2022 to 0.86% at June 30, 2023 and averaging 0.83% over the past five years. While this means that current year property tax collections are nearing 100% and tax receivable balances are at their lowest, it does indicate less delinquent property tax revenues in future years.

#### Sales Tax Revenues



Sales tax collections continued to increase year over year, with slightly less growth than the previous two years. Sales tax revenues were nearly \$50,000 more than in FY 2021-22, increasing by 5.7% from last year. The amount of sales tax reported for this fiscal year is 90% more than 10 years ago, demonstrating an increase in volume and price for retail and use sales transactions.

#### Transient Occupancy Taxes



Tourism is a major economic sector in Mono County and represents an important revenue stream. The County also saw continued growth in transient occupancy tax (TOT) through 2018 with revenues leveling off in 2019 at \$3.5 million, an increase of 42% since the beginning of the great recession in 2008. While Mono County experienced flat growth in TOT revenues for FY 2022-23 of just 0.69%, total TOT revenues were the highest ever and 50% higher than ten years ago.

Program revenues essential to departments' ability to maintain public services increased overall by nearly \$2 million, or 5.81%, for FY 2022-23. Included is over \$1.29 million in State Aid for Construction (road improvements), an additional \$989,000 in Regional Surface Transportation Program funding (road repairs), and \$594,00