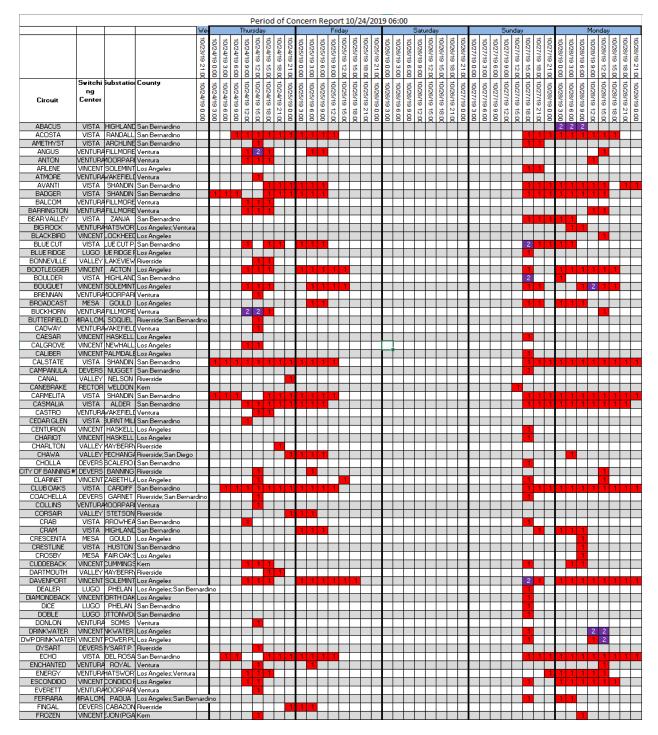

#### A. PSPS Operational Effectiveness Innovation Award

Departments: Information Technology

5 minutes

(Nate Greenberg) - The Mono County Information Technology Department was recently presented with an Innovation Award for its work on managing Public Safety Power Shutoff events. IT Director Greenberg would like to formally recognize the good work from County and Town staff which led to receiving this award.

#### B. Public Safety Power Shut-Off Discussion

Departments: Board of Superivsors

One Hour

Discussion of public safety power shut-off events (PSPS events) in Mono County, including specific local concerns and proposed solutions. SCE Executives had been scheduled to attend this item, but before the agenda was finalized, they were called to a meeting in Sacramento. Comments on November 8, 2019 post-event report by Southern California Edison.

**Recommended Action:** Direct staff to provide feedback to California State Association of Counties (CSAC) on November 8, 2019 PSPS post-event report of Southern California Edison.

Fiscal Impact: None.
Civic Center Update