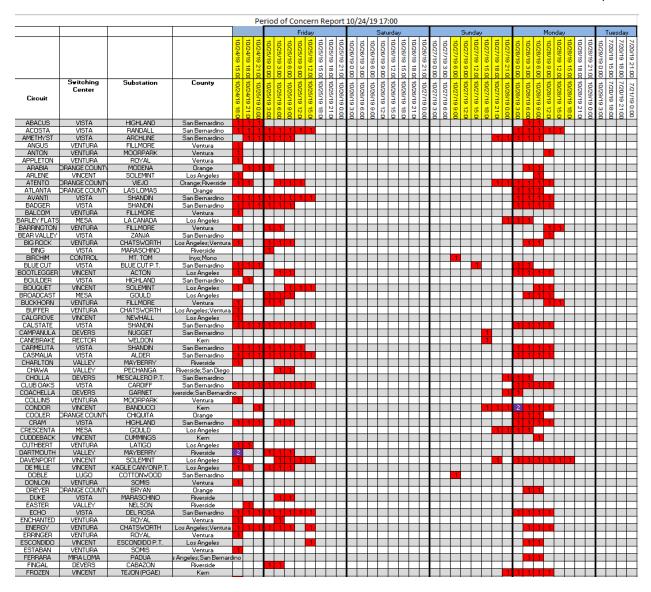

#### A. PSPS Operational Effectiveness Innovation Award

Departments: Information Technology

5 minutes

(Nate Greenberg) - The Mono County Information Technology Department was recently presented with an Innovation Award for its work on managing Public Safety Power Shutoff events. IT Director Greenberg would like to formally recognize the good work from County and Town staff which led to receiving this award.

#### B. Public Safety Power Shut-Off Discussion

Departments: Board of Superivsors

One Hour

Discussion of public safety power shut-off events (PSPS events) in Mono County, including specific local concerns and proposed solutions. SCE Executives had been scheduled to attend this item, but before the agenda was finalized, they were called to a meeting in Sacramento. Comments on November 8, 2019 post-event report by Southern California Edison.

**Recommended Action:** Direct staff to provide feedback to California State Association of Counties (CSAC) on November 8, 2019 PSPS post-event report of Southern California Edison.

Fiscal Impact: None.
Civic Center Update