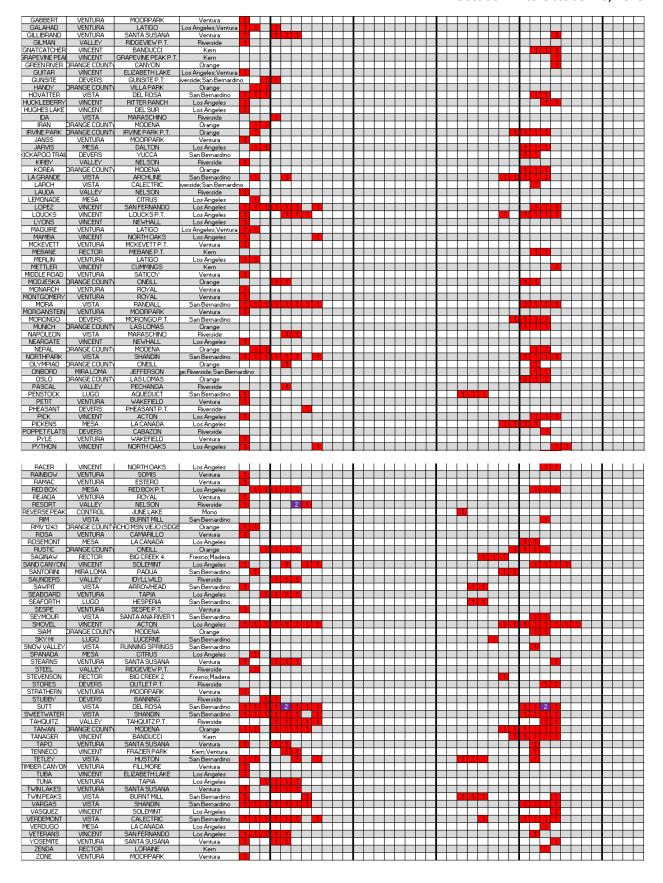

#### A. PSPS Operational Effectiveness Innovation Award

Departments: Information Technology

5 minutes

(Nate Greenberg) - The Mono County Information Technology Department was recently presented with an Innovation Award for its work on managing Public Safety Power Shutoff events. IT Director Greenberg would like to formally recognize the good work from County and Town staff which led to receiving this award.

#### B. Public Safety Power Shut-Off Discussion

Departments: Board of Superivsors

One Hour

Discussion of public safety power shut-off events (PSPS events) in Mono County, including specific local concerns and proposed solutions. SCE Executives had been scheduled to attend this item, but before the agenda was finalized, they were called to a meeting in Sacramento. Comments on November 8, 2019 post-event report by Southern California Edison.

**Recommended Action:** Direct staff to provide feedback to California State Association of Counties (CSAC) on November 8, 2019 PSPS post-event report of Southern California Edison.

Fiscal Impact: None.
Civic Center Update