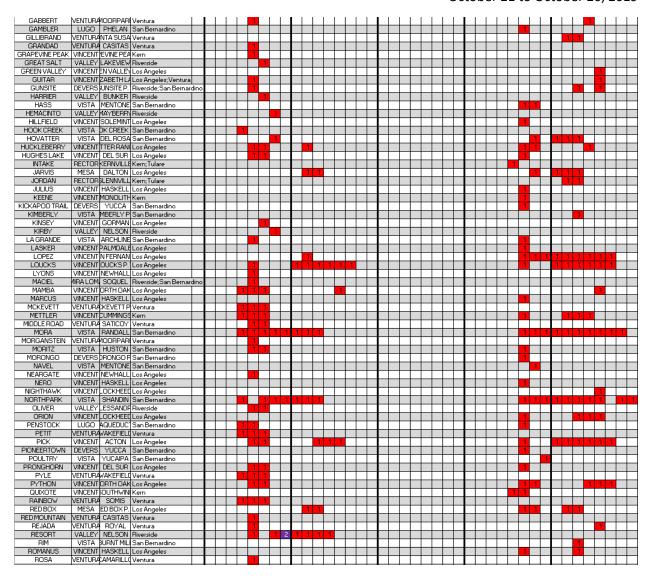

#### A. PSPS Operational Effectiveness Innovation Award

Departments: Information Technology

5 minutes

(Nate Greenberg) - The Mono County Information Technology Department was recently presented with an Innovation Award for its work on managing Public Safety Power Shutoff events. IT Director Greenberg would like to formally recognize the good work from County and Town staff which led to receiving this award.

#### B. Public Safety Power Shut-Off Discussion

Departments: Board of Superivsors

One Hour

Discussion of public safety power shut-off events (PSPS events) in Mono County, including specific local concerns and proposed solutions. SCE Executives had been scheduled to attend this item, but before the agenda was finalized, they were called to a meeting in Sacramento. Comments on November 8, 2019 post-event report by Southern California Edison.

**Recommended Action:** Direct staff to provide feedback to California State Association of Counties (CSAC) on November 8, 2019 PSPS post-event report of Southern California Edison.

Fiscal Impact: None.
Civic Center Update