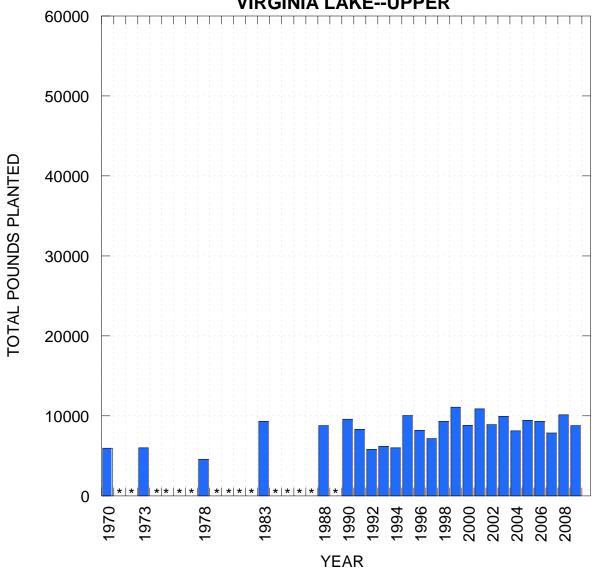

Fishing in Mono County is a \$60 million dollar industry



## Fishing Industry in California

"In 1980, 2,255,389 resident Californians bought fishing licenses. In 2014, that figure dropped to 990,474. The California population has tripled during that same time." – California Sportfishing League



## Stocking Data From:

- California Department of Fish and Wildlife
- Alpers Trout
- Inland Aquaculture Group (IAG)
- Desert Springs Trout Farm



## INYO-MONO CATCHABLE PLANTS BY CDFG











## INYO-MONO PLANTS BY CDFG, 1970-2009 AVERAGE WEIGHT OF CATCHABLE RAINBOW TROUT



## WEIGHT OF CATCHABLE RAINBOW TROUT PLANTED BY CDFG JUNE LAKE



## WEIGHT OF CATCHABLE RAINBOW TROUT PLANTED BY CDFG OWENS RIVER SEC III



## WEIGHT OF CATCHABLE RAINBOW TROUT PLANTED BY CDFG VIRGINIA LAKE--UPPER



## Desert Springs 21 Mono County Locations

- Rock Creek
- Rock Creek Lake
- Crowley Lake
- Convict Lake
- All 4 lakes in the Mammoth Lakes Basin
- All 4 lakes in the June Lake Loop
- Saddlebag Lake

- Lundy Lake
- Big and Little Virginia
- Bridgeport Reservoir
- Upper and Lower Twin Lakes -Bridgeport
- Robinson Creek
- West Walker River

## Desert Springs Contract

## \$100,850 yearly contract

- 1 pound catchable \$4.50 per pound
- 1-3 pound fish \$5.25 per pound
- 3-5 pound fish \$6.25 per pound
- 5-7+ pound fish \$6.25 per pound

\*Conway Ranch fish averaged \$7.00 per pound

## Current County Purchases

- IAG 2012-13 = 14,285 Pounds + 10,000 lb rent fish = 24,285 Pounds
- IAG 2013-14 = 12,461 Pounds
- Desert Springs 2014-15 = 20,400 Pounds
- Desert Springs 2015-16 = 26,800 Pounds
-