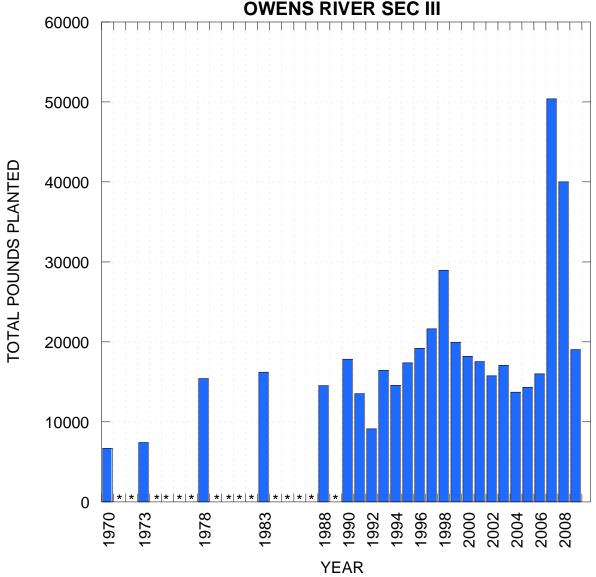

in 333,426 anglers spending on average \$60.05 per day over a three day trip" Fishing in Mono County is a \$60 million dollar industry



## Fishing Industry in California

"In 1980, 2,255,389 resident Californians bought fishing licenses. In 2014, that figure dropped to 990,474. The California population has tripled during that same time." – California Sportfishing League



## Stocking Data From:

- California Department of Fish and Wildlife
- Alpers Trout
- Inland Aquaculture Group (IAG)
- Desert Springs Trout Farm



## INYO-MONO CATCHABLE PLANTS BY CDFG











## INYO-MONO PLANTS BY CDFG, 1970-2009 AVERAGE WEIGHT OF CATCHABLE RAINBOW TROUT



## WEIGHT OF CATCHABLE RAINBOW TROUT PLANTED BY CDFG JUNE LAKE



## WEIGHT OF CATCHABLE RAINBOW TROUT PLANTED BY CDFG OWENS RIVER SEC III



## WEIGHT OF CATCHABLE RAINBOW TROUT PLANTED BY CDFG VIRGINIA LAKE--UPPER



## Desert Springs 21 Mono County Locations

- Rock Creek
- Rock Creek Lake
- Crowley Lake
- Convict Lake
- All 4 lakes in the Mammoth Lakes Basin
- All 4 lakes in the June Lake Loop
- Saddlebag Lake

- Lundy Lake
- Big and Little Virginia
- Bridgeport Reservoir
- Upper and Lower Twin Lakes -Bridgeport
- Robinson Creek
- West Walker River

## Desert Springs Contract

## \$100,850 yearly contract

- 1 pound catchable \$4.50 per pound
- 1-3 pound fish \$5.25 per pound
- 3-5 pound fish \$6.25 per pound
- 5-7+ pound fish \$6.25 per pound

\*Conway Ranch fish averaged \$7.00 per pound

## Current County Purchases

- IAG 2012-13 = 14,285 Pounds + 10,000 lb rent fish = 24,285 Pounds
- IAG 2013-14 = 12,461 Pounds
- Deser