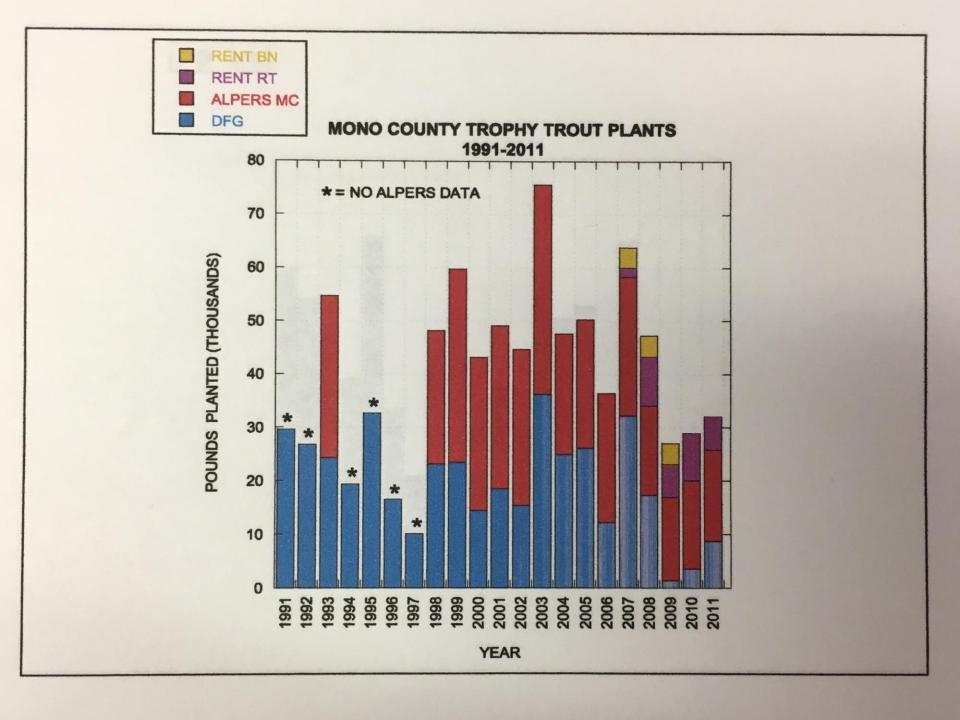

## Historical Stocking Recap

- 1/10 of all fish stocked are trophy trout
- Trophy plants are flat while catchable plants have decreased
- Trophy fish are much larger now than historically
- Catchable fish are also larger but quantity from DFW has decreased
- The stocking of each body of water has uniquely changed