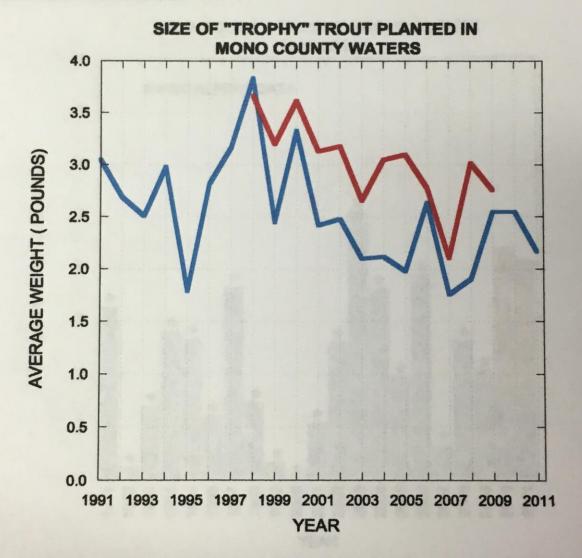

## Historical Stocking Recap

- 1/10 of all fish stocked are trophy trout
- Trophy plants are flat while catchable plants have decreased
- Trophy fish are much larger now than historically
- Catchable fish are also larger but quantity from DFW has decreased
- The stocking of each body of water has uniquely changed