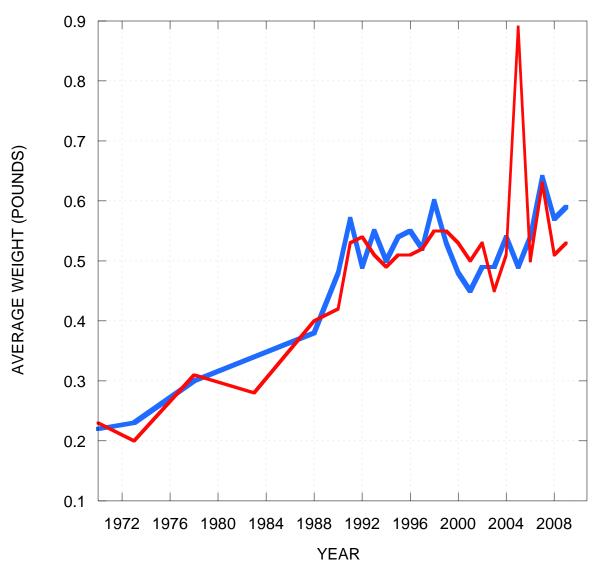

## INYO-MONO PLANTS BY CDFG, 1970-2009 AVERAGE WEIGHT OF CATCHABLE RAINBOW TROUT

## Historical Stocking Recap

- 1/10 of all fish stocked are trophy trout
- Trophy plants are flat while catchable plants have decreased
- Trophy fish are much larger now than historically
- Catchable fish are also larger but quantity from DFW has decreased
- The stocking of each body of water has uniquely changed