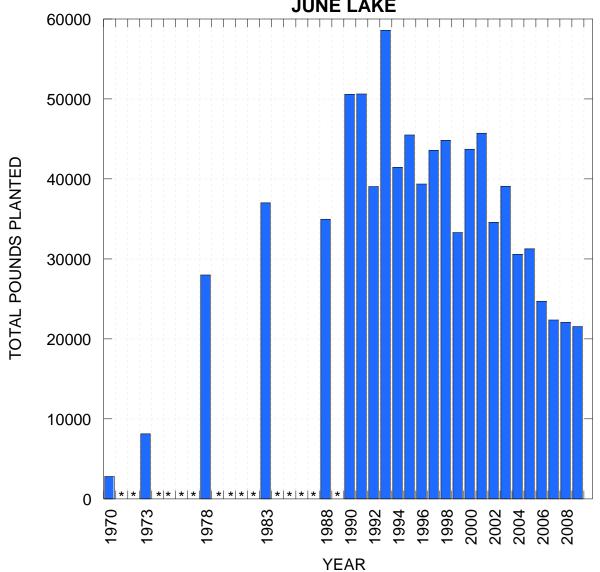

the visitors participating in outdoor recreation 39% are fishing, resulting in 333,426 anglers spending on average \$60.05 per day over a three day trip" Fishing in Mono County is a \$60 million dollar industry



## Fishing Industry in California

"In 1980, 2,255,389 resident Californians bought fishing licenses. In 2014, that figure dropped to 990,474. The California population has tripled during that same time." – California Sportfishing League



## Stocking Data From:

- California Department of Fish and Wildlife
- Alpers Trout
- Inland Aquaculture Group (IAG)
- Desert Springs Trout Farm



## INYO-MONO CATCHABLE PLANTS BY CDFG











## INYO-MONO PLANTS BY CDFG, 1970-2009 AVERAGE WEIGHT OF CATCHABLE RAINBOW TROUT



## WEIGHT OF CATCHABLE RAINBOW TROUT PLANTED BY CDFG JUNE LAKE



## WEIGHT OF CATCHABLE RAINBOW TROUT PLANTED BY CDFG OWENS RIVER SEC III



## WEIGHT OF CATCHABLE RAINBOW TROUT PLANTED BY CDFG VIRGINIA LAKE--UPPER



## Desert Springs 21 Mono County Locations

- Rock Creek
- Rock Creek Lake
- Crowley Lake
- Convict Lake
- All 4 lakes in the Mammoth Lakes Basin
- All 4 lakes in the June Lake Loop
- Saddlebag Lake

- Lundy Lake
- Big and Little Virginia
- Bridgeport Reservoir
- Upper and Lower Twin Lakes -Bridgeport
- Robinson Creek
- West Walker River

## Desert Springs Contract

## \$100,850 yearly contract

- 1 pound catchable \$4.50 per pound
- 1-3 pound fish \$5.25 per pound
- 3-5 pound fish \$6.25 per pound
- 5-7+ pound fish \$6.25 per pound

\*Conway Ranch fish averaged \$7.00 per pound

## Current County Purchases

- IAG 2012-13 = 14,285 Pounds